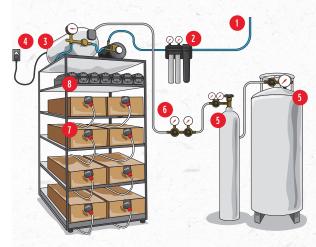

#### **Backroom Components**

- 1 Water Supply
- 2 Water Filter
- 3 Carbonator
- 4 Outlet for Carbonator
- 5 Bulk / Cylinder CO, Tank
- 6 CO<sub>2</sub> Regulator
- Bag-In-Boxes (BIBs)
- 8 BIB Pumps

NEED ASSISTANCE? The myCoketech Team is here to help. Go to myCoke.com/ESPortal or call 1-800-318-COKE (2653)