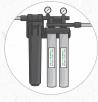

#### **Backroom Components**

- 1 Water Supply
- 2 Water Filter
- 3 Carbonator
- 4 Outlet for Carbonator
- 5 Bulk / Cylinder CO, Tank
- 6 CO<sub>2</sub> Regulator
- Bag-In-Boxes (BIBs)
- 8 BIB Pumps

NEED ASSISTANCE? The myCoketech Team is here to help. Go to myCoke.com/ESPortal or call 1-800-318-COKE (2653)