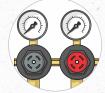

### 2 Drinks are flat

Check if the ice bin is full

Change/fill CO<sub>2</sub> tank if less than 105 psi

Check if the drink temperature is below 40°

Check and adjust the CO<sub>2</sub> regulator

## 6 No syrup dispensing on all valves

Change/fill CO<sub>2</sub> tank if less than 105 psi

## 7 Drinks have an off taste

Change/fill CO<sub>2</sub> tank if less than 105 psi

Check BIB "Enjoy By" date

Clean dispenser nozzles/diffusers and valve body

Check if water filters are current and replace if necessary

## 8 Drinks are dispensing weak

Change/fill CO<sub>2</sub> tank if less than 105 psi

Check if water is turned on

Check to ensure lines are not kinked

#### **Backroom Components**

- 1 Water Supply
- 2 Water Filter
- 3 Carbonator
- 4 Outlet for Carbonator
- 5 Bulk / Cylinder CO, Tank
- 6 CO<sub>2</sub> Regulator
- Bag-In-Boxes (BIBs)
- 8 BIB Pumps

NEED ASSISTANCE? The myCoketech Team is here to help. Go to myCoke.com/ESPortal or call 1-800-318-COKE (2653)