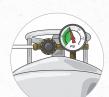

### 2 Drinks are flat

Check if the ice bin is full

Change/fill CO<sub>2</sub> tank if less than 105 psi

Check if the drink temperature is below 40°

Check and adjust the CO<sub>2</sub> regulator

## 6 No syrup dispensing on all valves

Change/fill CO<sub>2</sub> tank if less than 105 psi

## 7 Drinks have an off taste

Change/fill CO<sub>2</sub> tank if less than 105 psi

Check BIB "Enjoy By" date

Clean dispenser nozzles/diffusers and valve body

Check if water filters are current and replace if necessary

## 8 Drinks are dispensing weak

Change/fill CO<sub>2</sub> tank if less than 105 psi

Check if water is turned on

Check to ensure lines are not kinked

#### **Backroom Components**

- 1 Water Supply
- 2 Water Filter
- 3 Carbonator
- 4 Outlet for Carbonator
- 5 Bulk / Cylinder CO, Tank
- 6 CO<sub>2</sub> Regulator
- Bag-In-Boxes (BIBs)
- 8 BIB Pumps

NEED ASSISTANCE? The myCoketech Team is here to help. Go to myCoke.com/ESPortal or call 1-800-318-COKE (2653)