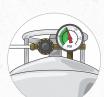

### 2 Drinks are flat

Check if the ice bin is full

Change/fill CO<sub>2</sub> tank if less than 105 psi

Check if the drink temperature is below 40°

Check and adjust the CO<sub>2</sub> regulator

## 6 No syrup dispensing on all valves

Change/fill CO<sub>2</sub> tank if less than 105 psi

## 7 Drinks have an off taste

Change/fill CO<sub>2</sub> tank if less than 105 psi

Check BIB "Enjoy By" date

Clean dispenser nozzles/diffusers and valve body

Check if water filters are current and replace if necessary

## 8 Drinks are dispensing weak

Change/fill CO<sub>2</sub> tank if less than 105 psi

Check if water is turned on

Check to ensure lines are not kinked

#### **Backroom Components**

- 1 Water Supply
- 2 Water Filter
- 3 Carbonator
- 4 Outlet for Carbonator
- 5 Bulk / Cylinder CO, Tank
- 6 CO<sub>2</sub> Regulator
- Bag-In-Boxes (BIBs)
- 8 BIB Pumps

NEED ASSISTANCE? The myCoketech Team is here to help. Go to myCoke.com/ESPortal or call 1-800-318-COKE (2653)