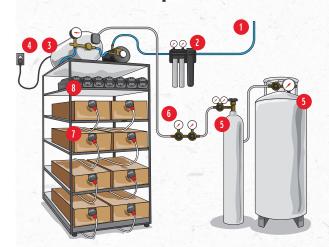

#### Backroom Components

**Clean dispenser** 

Check if water filters are current and replace if necessary Check to ensure lines are not kinked