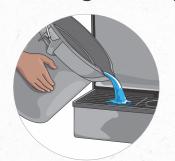

# Cleaning the Drip Pan

Pour 1/2 gallon of approved sanitizer over cup rest and down the drip pan drain

Remove rack, wipe down the drip pan with a clean cloth and approved sanitizer