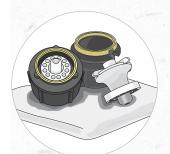

Remove nozzles/diffusers from dispenser valves

5 Clean in approved sanitizer with nozzle brush

6 Place in approved sanitizer for at least 3 minutes

Remove nozzles/diffusers from approved sanitizer and let air dry