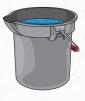

# **TOOLS YOU WILL NEED:**

3 gallon bucket

Approved Sanitizer

Valve Brush

Ice Chute Brush Empty Spray Bottle

IMPORTANT DO NOT run nozzles, drip pan or other small parts through a dishwasher and DO NOT USE HOT WATER or BLEACH.

# Cleaning the Dispensing Valves

IMPORTANT turn the key to the OFF position before cleaning the dispensing valves.

Wash hands with soap and water

Prepare approved sanitizer in 3 gallon bucket

Fill empty spray bottle with sanitizer from bucket