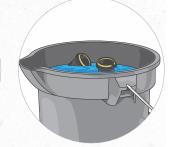

### Cleaning the Drop-In Ice Bin

Empty the ice bin, then pour 1/2 gallon approved sanitizer

Spray all interior surfaces with approved sanitizer and wipe dry with a clean cloth