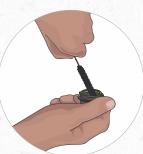

Remove nozzles/diffusers from dispenser valves

5 Clean in approved sanitizer with nozzle brush

6 Place in approved sanitizer for at least 3 minutes

Remove nozzles/diffusers from approved sanitizer and let air dry