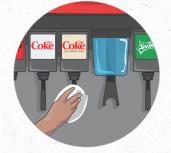

## Cleaning the Exterior

Spray down surface of the dispenser (valves, levers, & sides)

Wipe down all exterior components with a clean, dry cloth