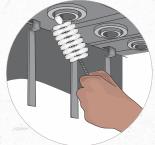

### Cleaning the Ice Combo Ice Chute

Dip the ice chute brush into bucket of approved sanitizer

Thoroughly clean ice chute with the ice chute brush