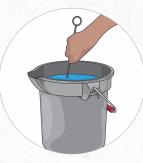

# Cleaning the Dispensing Valves

IMPORTANT turn the key to the OFF position before cleaning the dispensing valves.

Wash hands with soap and water

Prepare approved sanitizer in 3 gallon bucket

Fill empty spray bottle with sanitizer from bucket