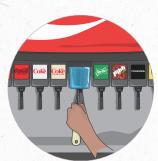

# Cleaning the Dispensing Valves

IMPORTANT turn the key to the OFF position before cleaning the dispensing valves.

Wash hands with soap and water

Prepare approved sanitizer in 3 gallon bucket

Fill empty spray bottle with sanitizer from bucket

Spray and scrub each lower valve body and lever

9 Wipe the lower valve body and lever dry with a clean cloth

Wash hands with soap and water

Once dry, reinstall all nozzles and diffusers

Activate valves for 10 seconds and tastetest each drink