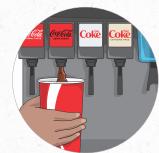

Spray and scrub each lower valve body and lever

9 Wipe the lower valve body and lever dry with a clean cloth

Wash hands with soap and water

Once dry, reinstall all nozzles and diffusers

Activate valves for 10 seconds and tastetest each drink