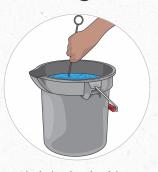

# Cleaning the Dispensing Valves

IMPORTANT turn the key to the OFF position before cleaning the dispensing valves.

Wash hands with soap and water

Prepare approved sanitizer in 3 gallon bucket

Fill empty spray bottle with sanitizer from bucket