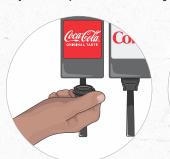

Spray and scrub each lower valve body and lever

9 Wipe the lower valve body and lever dry with a clean cloth

Wash hands with soap and water

Once dry, reinstall all nozzles and diffusers

Activate valves for 10 seconds and tastetest each drink