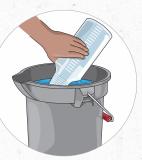

Remove nozzles/diffusers from dispenser valves

5 Clean in approved sanitizer with nozzle brush

6 Place in approved sanitizer for at least 3 minutes

Remove nozzles/diffusers from approved sanitizer and let air dry