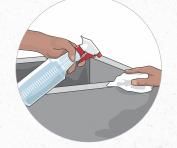

# Cleaning the Drip Pan

Pour 1/2 gallon of approved sanitizer over cup rest and down the drip pan drain

Remove rack, wipe down the drip pan with a clean cloth and approved sanitizer