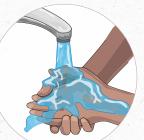

# Cleaning the Dispensing Valves

IMPORTANT turn the key to the OFF position before cleaning the dispensing valves.

Wash hands with soap and water

Prepare approved sanitizer in 3 gallon bucket

Fill empty spray bottle with sanitizer from bucket