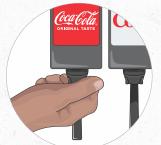

Remove nozzles/diffusers from dispenser valves

5 Clean in approved sanitizer with nozzle brush

6 Place in approved sanitizer for at least 3 minutes

Remove nozzles/diffusers from approved sanitizer and let air dry