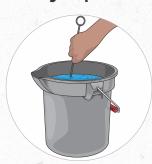

### **Weekly** Cleaning the Syrup Connectors

Wash hands with soap and water

Prepare approved sanitizer in a 3 gallon bucket

Disconnect syrup line from bag-in-box (BIB)

Soak all connectors in approved sanitizer for 1 minute

It is OK to soak multiple connectors at the same time, if they are marked with a flavor label.

Scrub connectors while they soak in approved sanitizer

Shake BIB connector and reconnect to the correct BIB