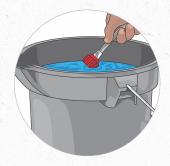

### **Weekly** Cleaning the Syrup Connectors

Wash hands with soap and water

Prepare approved sanitizer in a 3 gallon bucket

Disconnect syrup line from bag-in-box (BIB)

Soak all connectors in approved sanitizer for 1 minute

It is OK to soak multiple connectors at the same time, if they are marked with a flavor label.

Scrub connectors while they soak in approved sanitizer

Shake BIB connector and reconnect to the correct BIB