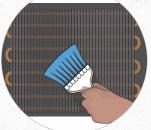

#### Monthly Cleaning the Counter Electric Condenser

Unplug the dispenser

Remove counter electric cover to expose condenser

Clean condenser fins with the condenser brush

Replace counter electric cover and plug in dispenser