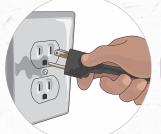

### **Weekly** Cleaning the Syrup Connectors

Wash hands with soap and water

Prepare approved sanitizer in a 3 gallon bucket

Disconnect syrup line from bag-in-box (BIB)

Soak all connectors in approved sanitizer for 1 minute

It is OK to soak multiple connectors at the same time, if they are marked with a flavor label.

Scrub connectors while they soak in approved sanitizer

Shake BIB connector and reconnect to the correct BIB