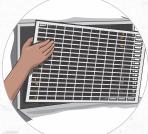

# Monthly Cleaning the Ice Bin on an Ice Combo

Wash hands with soap and water

Prepare approved sanitizer in a 3 gallon bucket

Unplug the dispenser and ice maker

Dip ice bin brush into the bucket of approved sanitizer

Clean the inside of the ice bin with the ice bin brush

Plug in the dispenser and ice maker