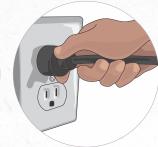

### **Weekly** Cleaning the Syrup Connectors

Wash hands with soap and water

Prepare approved sanitizer in a 3 gallon bucket

Disconnect syrup line from bag-in-box (BIB)

Soak all connectors in approved sanitizer for 1 minute

It is OK to soak multiple connectors at the same time, if they are marked with a flavor label.

Scrub connectors while they soak in approved sanitizer

Shake BIB connector and reconnect to the correct BIB