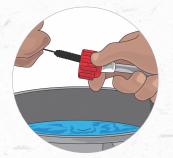

### **Weekly** Cleaning the Syrup Connectors

Wash hands with soap and water

Prepare approved sanitizer in a 3 gallon bucket

Disconnect syrup line from bag-in-box (BIB)

Soak all connectors in approved sanitizer for 1 minute

It is OK to soak multiple connectors at the same time, if they are marked with a flavor label.

Scrub connectors while they soak in approved sanitizer

Shake BIB connector and reconnect to the correct BIB