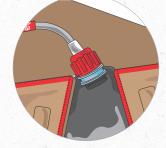

It is OK to soak multiple connectors at the same time, if they are marked with a flavor label.

Scrub connectors while they soak in approved sanitizer

Shake BIB connector and reconnect to the correct BIB