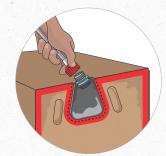

# Monthly Cleaning the Ice Bin on an Ice Combo

Wash hands with soap and water

Prepare approved sanitizer in a 3 gallon bucket

Unplug the dispenser and ice maker

Dip ice bin brush into the bucket of approved sanitizer

Clean the inside of the ice bin with the ice bin brush

Plug in the dispenser and ice maker