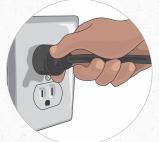

### **Weekly** Cleaning the Syrup Connectors

Wash hands with soap and water

Prepare approved sanitizer in a 3 gallon bucket

Disconnect syrup line from bag-in-box (BIB)

Soak all connectors in approved sanitizer for 1 minute

It is OK to soak multiple connectors at the same time, if they are marked with a flavor label.

Scrub connectors while they soak in approved sanitizer

Shake BIB connector and reconnect to the correct BIB