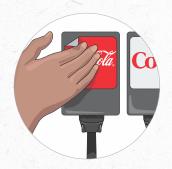

### **Weekly** Cleaning the Syrup Connectors

Wash hands with soap and water

Prepare approved sanitizer in a 3 gallon bucket

Disconnect syrup line from bag-in-box (BIB)

Soak all connectors in approved sanitizer for 1 minute

Check the line to verify the correct brand line tape is attached, and replace line tape if necessary