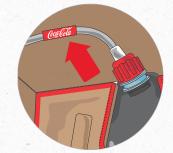

Check the line to verify the correct brand line tape is attached, and replace line tape if necessary