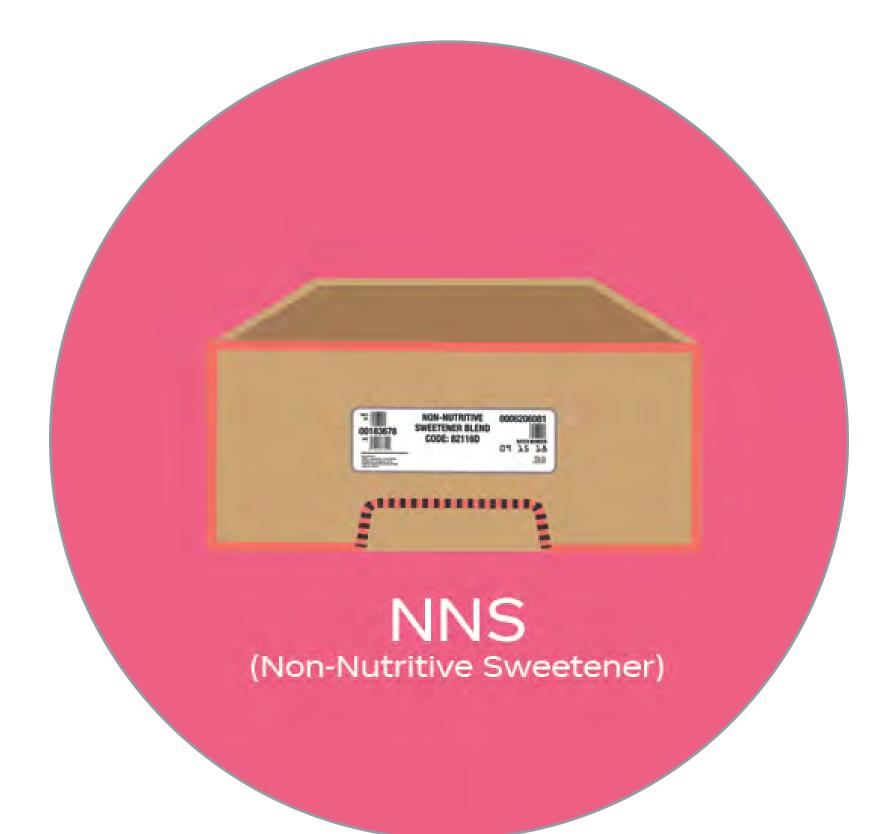

## Is the NNS BIB empty?

# Is the NNS BIB empty? IF YES, Replace the NNS BIB.

## Is the NNS BIB empty? IF NO, Clean the NNS lever assembly.