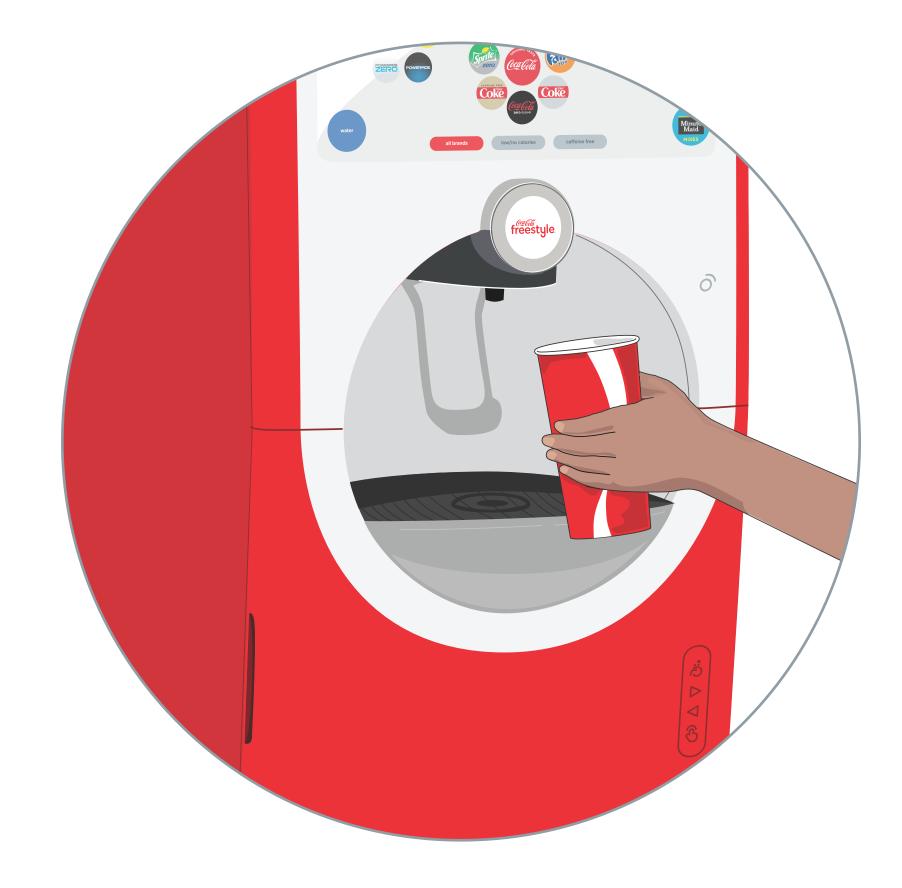

# Low/no calorie drinks are not dispensing

### TROUBLESHOOTING GUIDE

#### HERE IS WHAT TO DO!