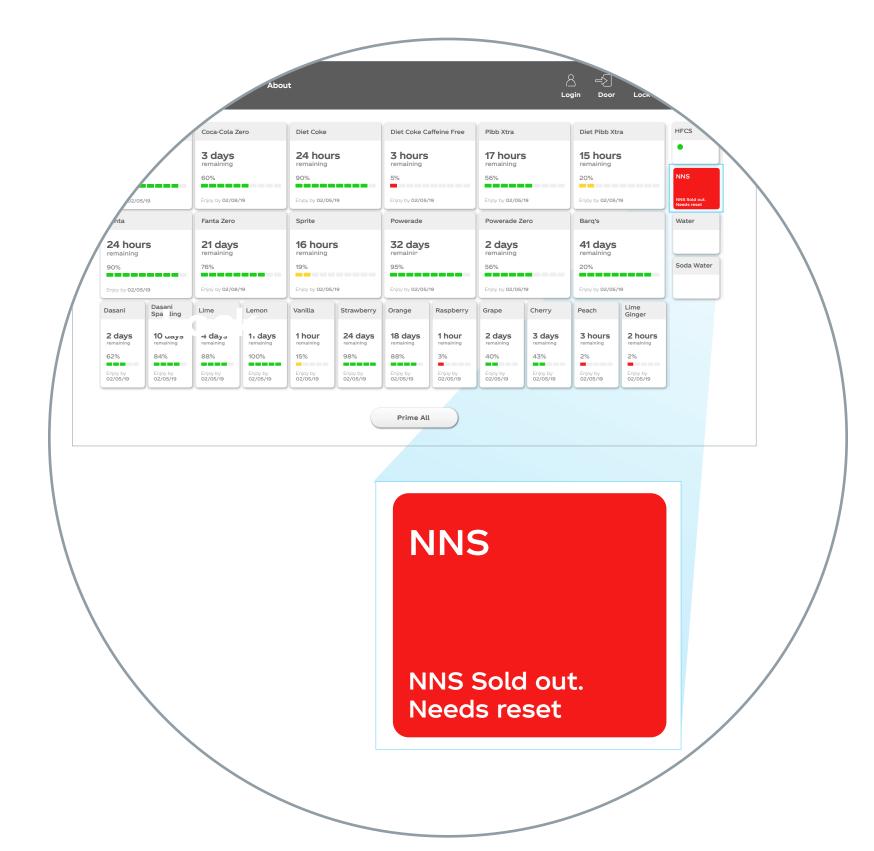

# Low/no calorie drinks are not dispensing

### TROUBLESHOOTING GUIDE

#### HERE IS WHAT TO DO!



## Is the NNS BIB empty?



#### ©2022 THE COCA-COLA COMPANY | 9100 | LOW/NO CALORIE DRINKS NOT DISPENSING





# Low/no calorie drinks are not dispensing

### TROUBLESHOOTING GUIDE

#### HERE IS WHAT TO DO!



# Is the NNS BIB empty? IF YES, Replace the NNS BIB.

#### STILL HAVING TROUBLE, TRY THESE STEPS



## Is the nozzle injector ring dirty? IF YES, clean the nozzle and injector ring.



## Prime the new NNS BIB.



# Pour and taste test a low/no calorie beverage.

### STILL NOT RESOLVED, CONTACT US

# Visit the web portal at myCoke.com/ESPortal

Or contact a dedicated Coca-Cola Service Technician at

# IN THE U.S. **1 (800) 241-COKE (2653)**

## IN CANADA 1 (800) 318-COKE (2653)



©2022 THE COCA-COLA COMPANY | 9100 | LOW/NO CALORIE DRINKS NOT DISPENSING





# Low/no calorie drinks are not dispensing

### TROUBLESHOOTING GUIDE

### HERE IS WHAT TO DO!



## Is the NNS BIB empty? IF NO, Clean the NNS lever assembly.



## Is the nozzle and injector ring dirty? IF YES, clean the nozzle and injector ring.



### Prime the new NNS BIB.



Pour and taste test a low/no calorie beverage.

### STILL NOT RESOLVED, CONTACT US

# Visit the web portal at myCoke.com/ESPortal

Or co