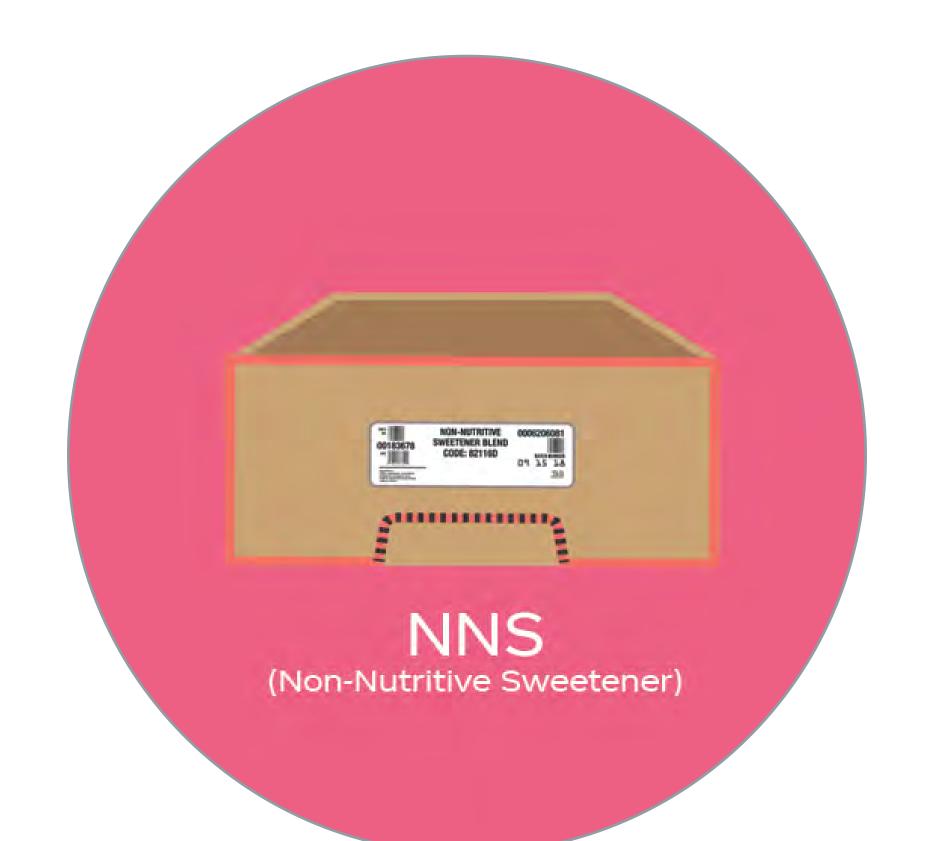

W/NO CALORIE DRINKS NOT DISPENSING





# Low/no calorie drinks are not dispensing

### TROUBLESHOOTING GUIDE

#### HERE IS WHAT TO DO!



# Is the NNS BIB empty? IF YES, Replace the NNS BIB.

#### STILL HAVING TROUBLE, TRY THESE STEPS



## Is the nozzle injector ring dirty? IF YES, clean the nozzle and injector ring.



## Prime the new NNS BIB.



# Pour and taste test a low/no calorie beverage.

### STILL NOT RESOLVED, CONTACT US

# Visit the web portal at myCoke.com/ESPortal

Or contact a dedicated Coca-Cola Service Technician at

# IN THE U.S. **1 (800) 241-COKE (2653)**

## IN CANADA 1 (800) 318-COKE (2653)



©2022 THE COCA-COLA COMPANY | 9100 | LOW/NO CALORIE DRINKS NOT DISPENSING





# Low/no calorie drinks are not dispensing

### TROUBLESHOOTING GUIDE

### HERE IS WHAT TO DO!



## Is the NNS BIB empty? IF NO, Clean the NNS lever assembly.



## Is the nozzle and injector ring dirty? IF YES, clean the nozzle and injector ring.



### Prime the new NNS BIB.



Pour and taste test a low/no calorie beverage.

### STILL NOT RESOLVED, CONTACT US

# Visit the web portal at myCoke.com/ESPortal

Or contact a dedicated Coca-Cola Service Technician at

# IN THE U.S. **1 (800) 241-COKE (2653)**

## IN CANADA 1 (800) 318-COKE (2653)



©2022 THE COCA-COLA COMPANY | 9100 | LOW/NO CALORIE DRINKS NOT DISPENSING