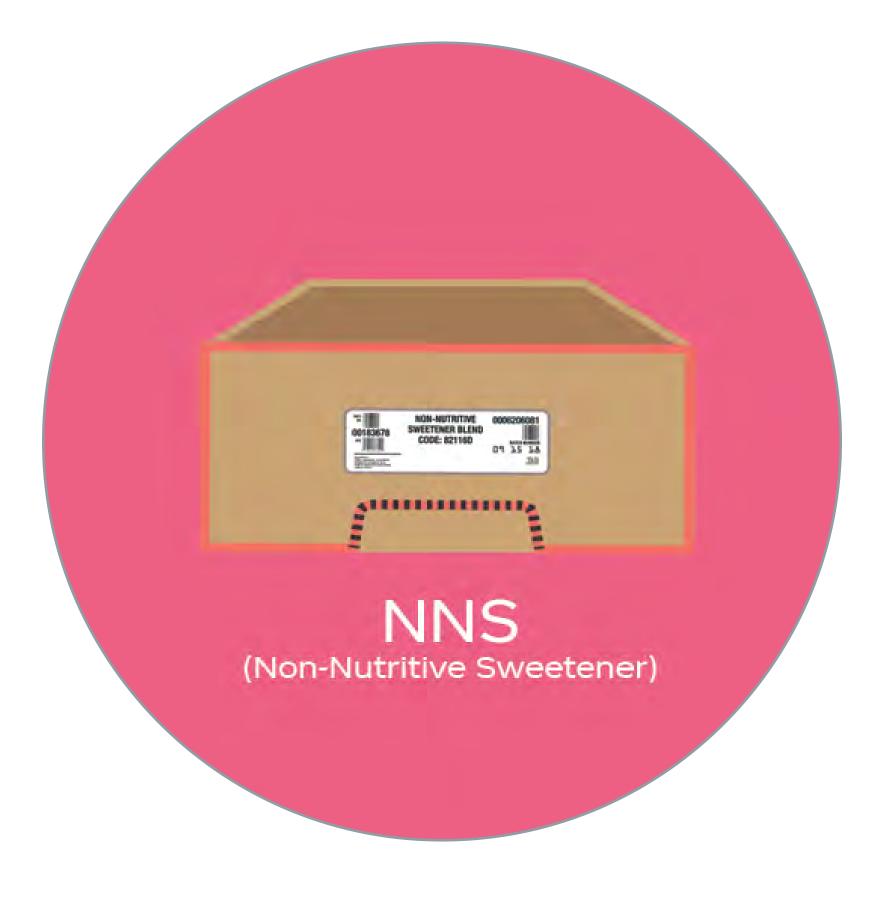

# Low/no calorie drinks are not dispensing

### TROUBLESHOOTING GUIDE

#### HERE IS WHAT TO DO!



## Is the NNS BIB empty?



#### ©2022 THE COCA-COLA COMPANY | 9100 | LOW/NO CALORIE DRINKS NOT DISPENSING





# Low/no calorie drinks are not dispensing

### TROUBLESHOOTING GUIDE

#### HERE IS WHAT TO DO!



# Is the NNS BIB empty? IF YES, Replace the NNS BIB.

#### STILL HAVING TROUBLE, TRY THESE STEPS



## Is the nozzle injector ring dirty? IF YES, clean the nozzle and injector ring.



## Prime the new NNS BIB.



# Pour and taste test a low/no calorie beverage.

### STILL NOT RESOLVED, CONTACT US

# Visit the web portal at myCoke.com/ESPortal

Or contact a dedicated Coca-Cola Service Technician at

# IN THE U.S. **1 (800) 241-COKE (2653)**

## IN CANADA 1 (800) 318-COKE (2653)



©2022 THE COCA-COLA COMPANY | 9100 | LOW/NO CALORIE DRINKS NOT DISPENSING





# Low/no calorie drink