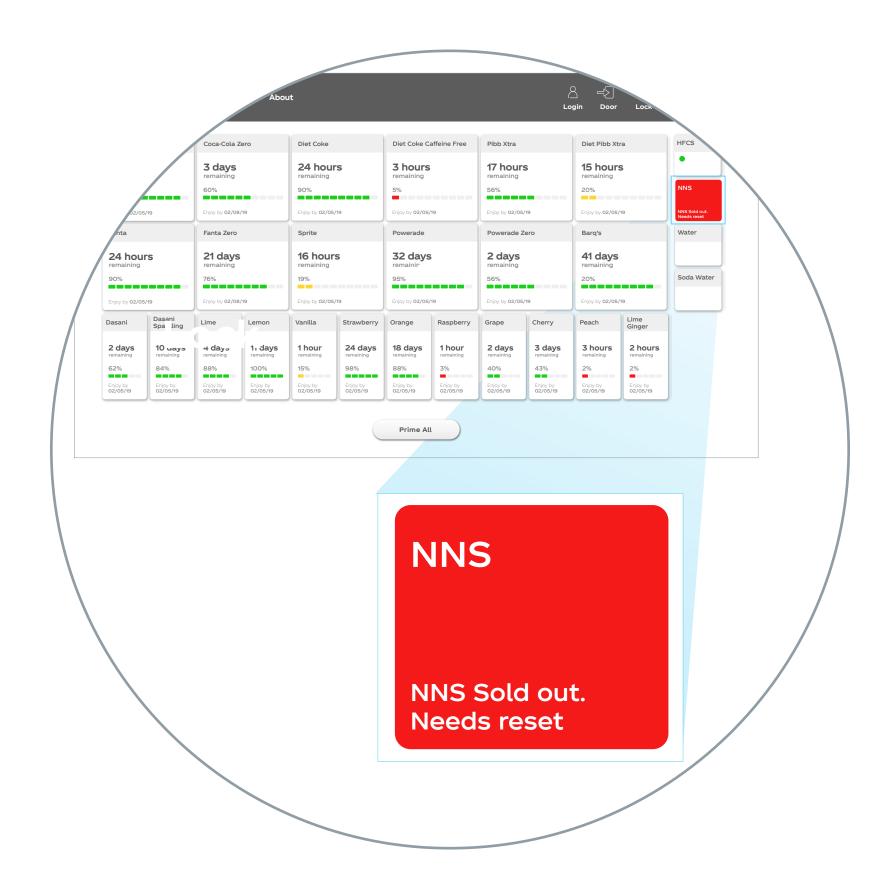

B empty? IF YES, Replace the NNS BIB.

#### STILL HAVING TROUBLE, TRY THESE STEPS



## Is the nozzle injector ring dirty? IF YES, clean the nozzle and injector ring.



## Prime the new NNS BIB.



# Pour and taste test a low/no calorie beverage.

### STILL NOT RESOLVED, CONTACT US

# Visit the web portal at myCoke.com/ESPortal

Or contact a dedicated Coca-Cola Service Technician at

# IN THE U.S. **1 (800) 241-COKE (2653)**

## IN CANADA 1 (800) 318-COKE (2653)



©2022 THE COCA-COLA COMPANY | 9100 | LOW/NO CALORIE DRINKS NOT DISPENSING





# Low/no calorie drinks are not dispensing

### TROUBLESHOOTING GUIDE

### HERE IS WHAT TO DO!



## Is the NNS BIB empty? IF NO, Clean the NNS lever assembly.



## Is the nozzle and injector ring dirty? IF YES, clean the nozzle and injector ring.



### Prime the new NNS BIB.



Pour and taste test a low/no calorie beverage.

### STILL NOT RESOLVED, CONTACT US

# Visit the web portal at myCoke.com/ESPortal

Or contact a dedicated Coca-Cola Service Technician at

# IN THE U.S. **1 (800) 241-COKE (2653)**

## IN CANADA 1 (800) 318-COKE (2653)



©2022 THE COCA-COLA COMPANY | 9100 | LOW/NO CALORIE DRINKS NOT DISPENSING