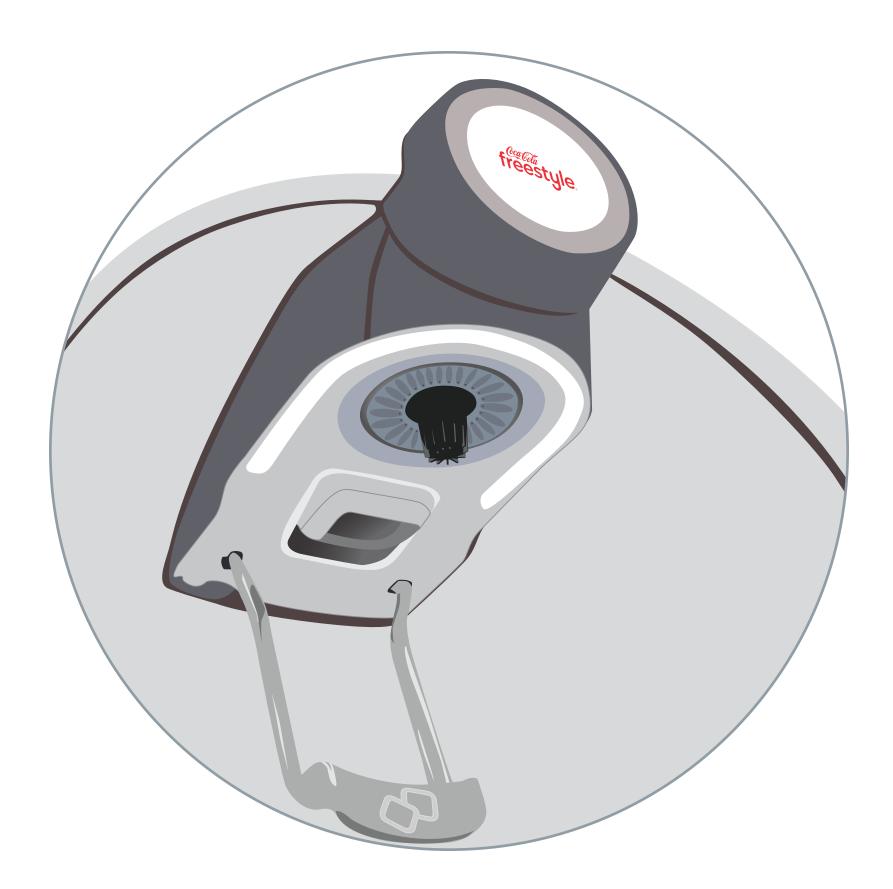

## Is the nozzle injector ring dirty? IF YES, clean the nozzle and injector ring.

## Is the nozzle and injector ring dirty? IF YES, clean the nozzle and injector ring.