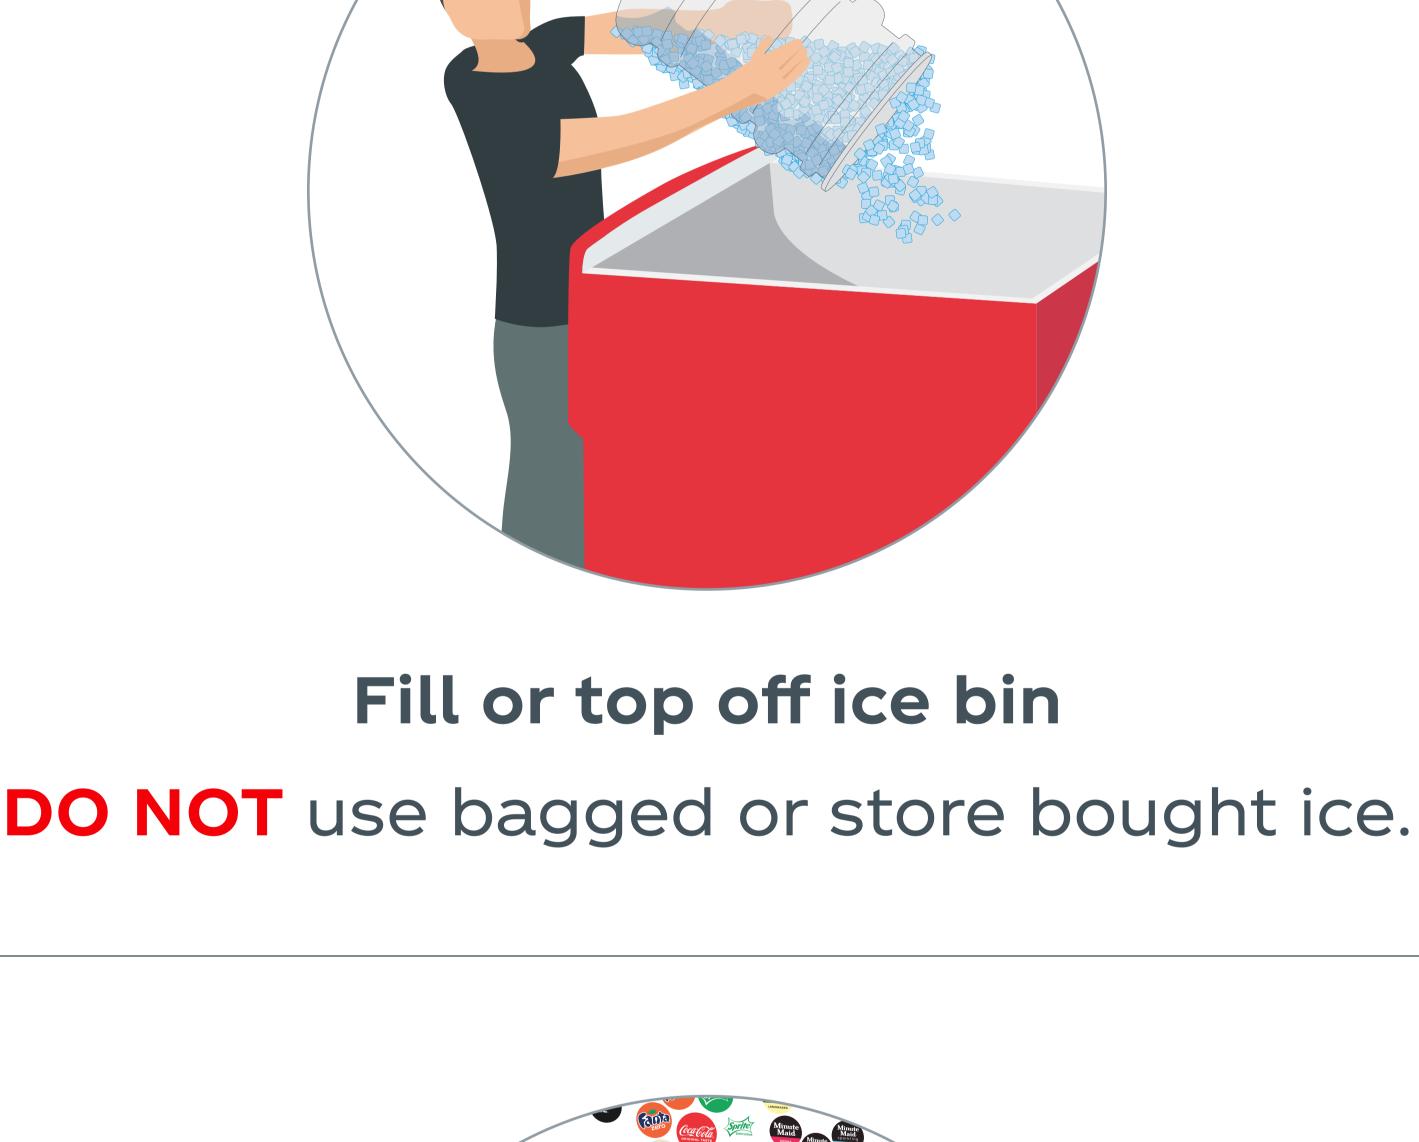

## TROUBLESHOOTING GUIDE

HERE IS WHAT TO DO!

Is there standing water in the bin?

IF YES, Clear the drain and top off ice bin.

## touching the bottom of the ice bin.

IF YES, Stir ice and make sure ice is

FOR TOP-MOUNTED ICE MAKERS, verify the ice maker is working and contact ice maker company if not.

PUSH

Pour a carbonated beverage for 60-seconds.