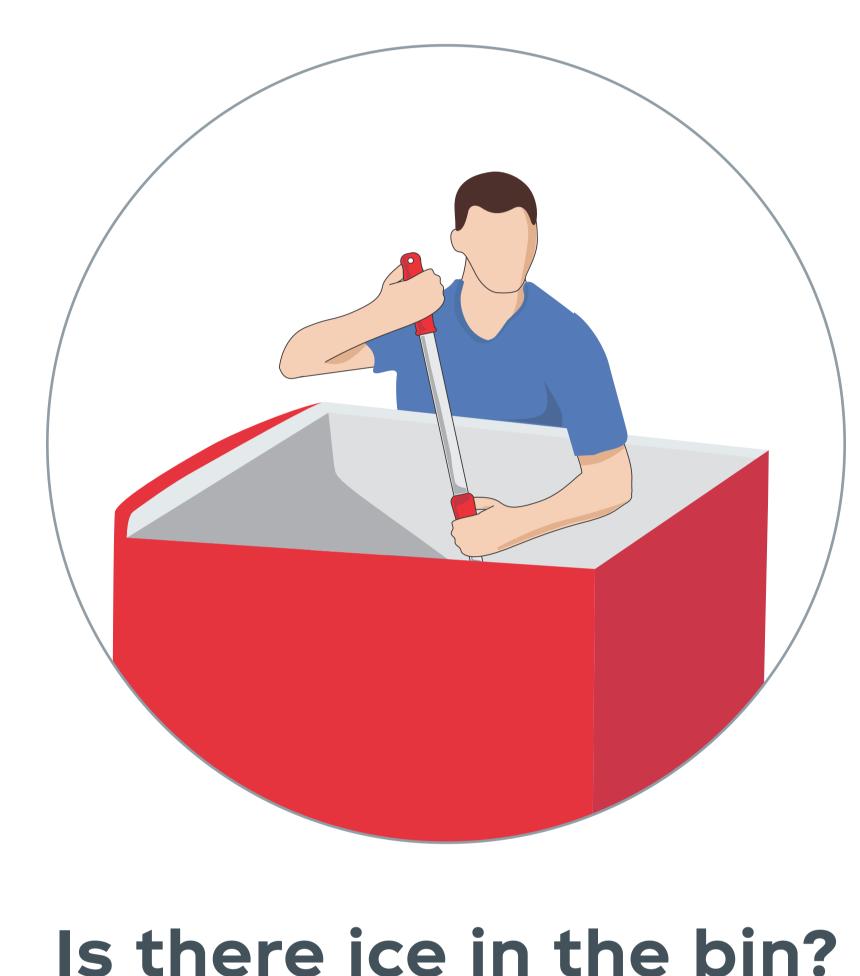

## TROUBLESHOOTING GUIDE

HERE IS WHAT TO DO!

Is there standing water in the bin?

IF YES, Clear the drain and top off ice bin.

## touching the bottom of the ice bin.

IF YES, Stir ice and make sure ice is

FOR TOP-MOUNTED ICE MAKERS, verify the ice maker is working and contact ice maker company if not.

PUSH

Pour a carbonated beverage for 60-seconds.