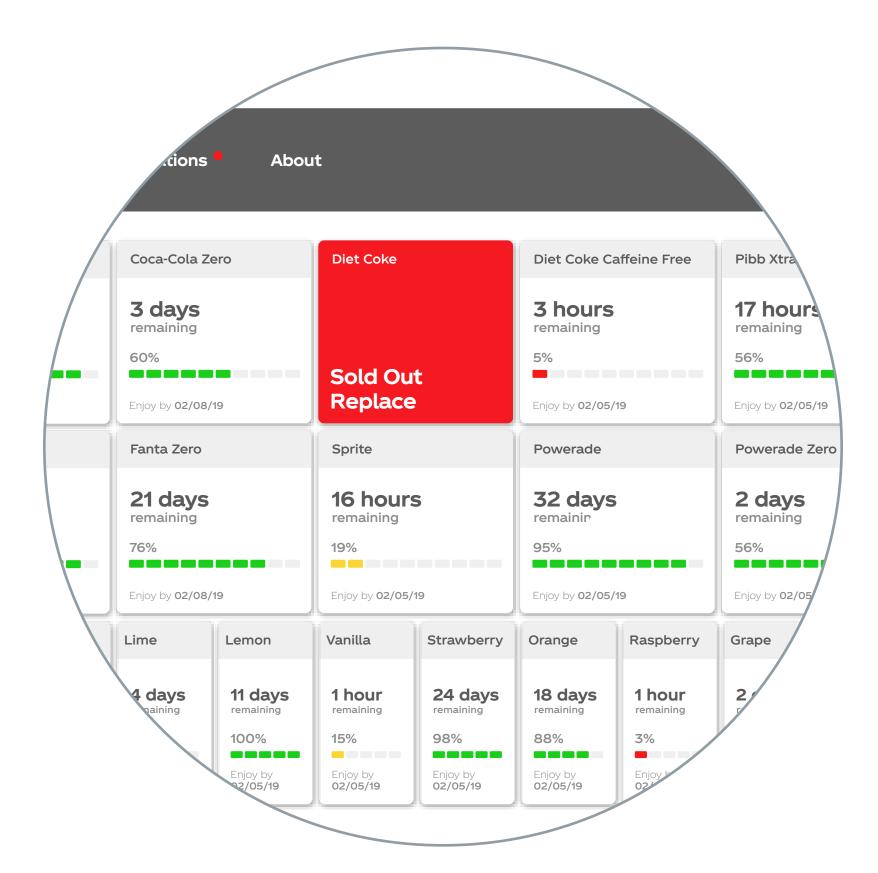

# Does an ingredient cartridge show sold out?

### IF YES, replace the empty ingredient cartridge.