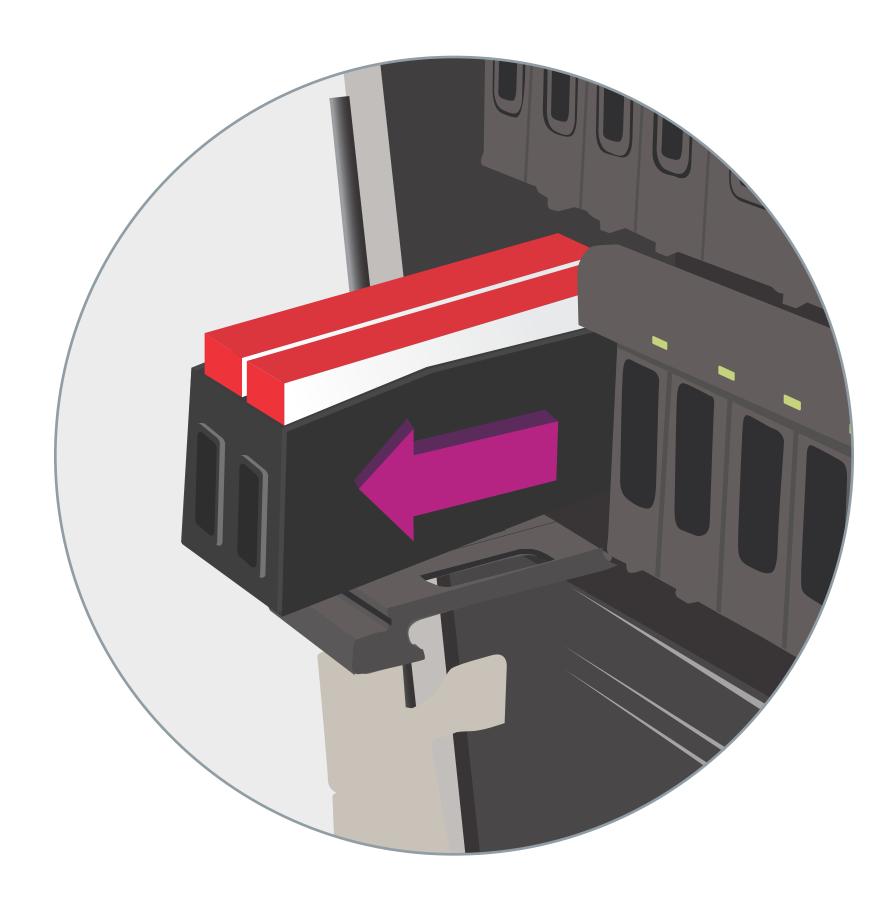

# **One brand or** flavor is out

### TROUBLESHOOTING GUIDE

### HERE IS WHAT TO DO!



# Does an ingredient cartridge show sold out?

### IF YES, replace the empty ingredient cartridge.

### STILL HAVING TROUBLE, TRY THESE STEPS



If the ingredient cartridge does not show sold out, remove and reinsert the partially used cartridge.



### Clean the nozzle assembly and injector ring.



Prime the ingredient cartridge.

### STILL NOT RESOLVED, CONTACT US

# Visit the web portal at myCoke.com/ESPortal

Or contact a dedicated Coca-Cola Service Technician at

## IN THE U.S. 1 (800) 241-COKE (2653)

# **IN CANADA** 1 (800) 318-COKE (2653)



©2022 THE COCA-COLA COMPANY | 9000 | REPLACING INGREDIENT CARTRIDGES