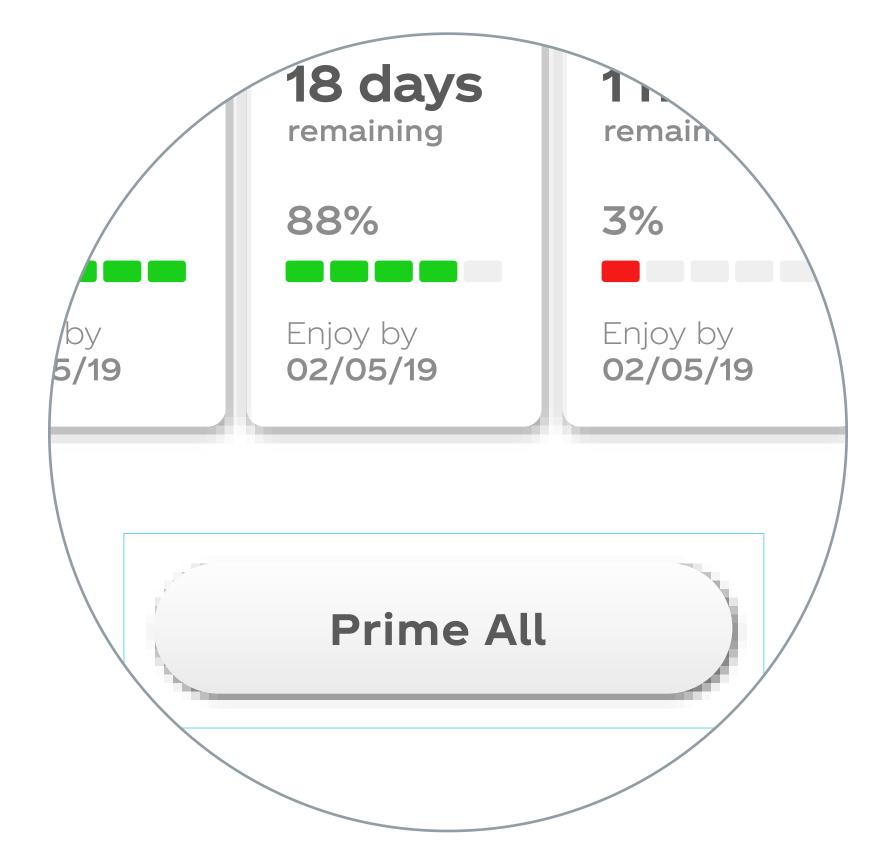

# Does an ingredient cartridge show sold out?

### IF YES, replace the empty ingredient cartridge.

### STILL HAVING TROUBLE, TRY THESE STEPS

If the ingredient cartridge does not show sold out, remove and reinsert the partially used cartridge.

### Clean the nozzle assembly and injector ring.

Prime the ingredient cartridge.