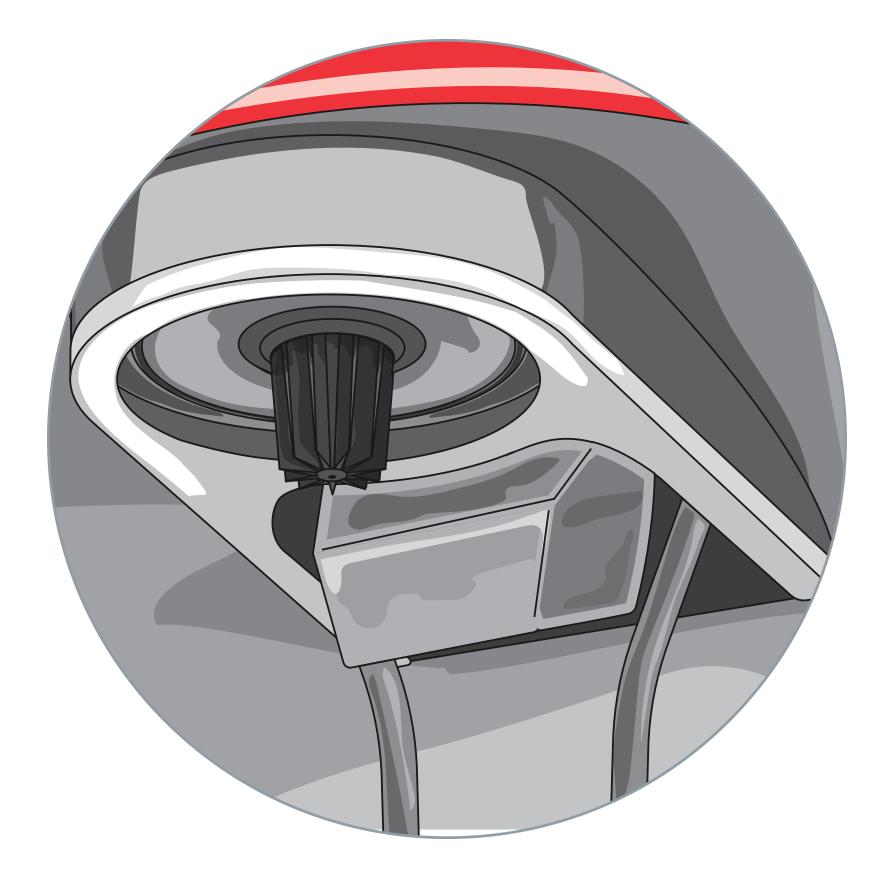

### Clean the nozzle assembly and injector ring.

Prime the ingredient cartridge.