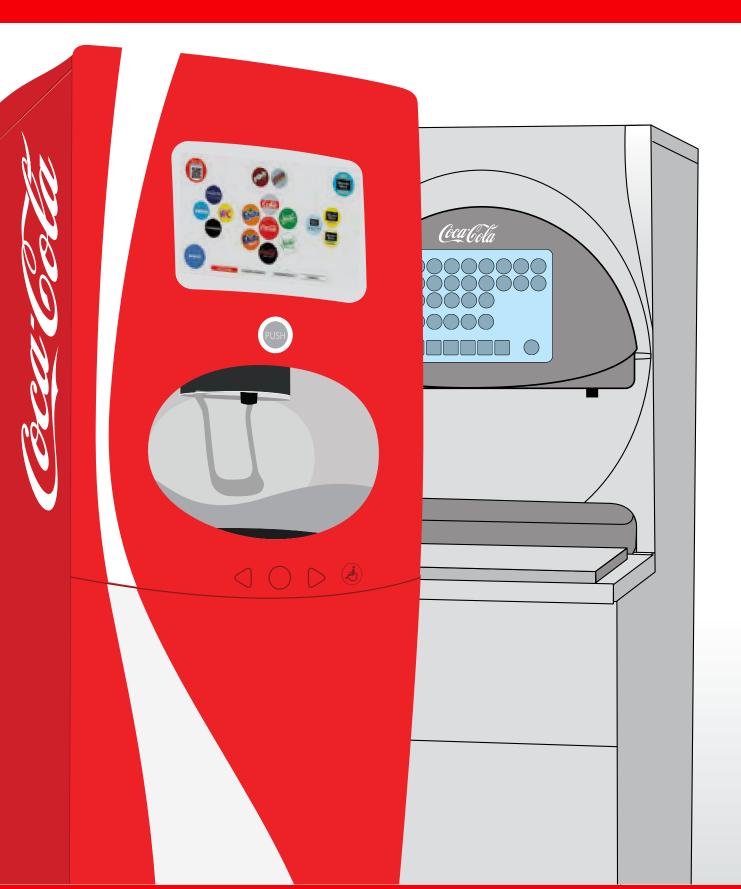

#### STILL HAVING TROUBLE, TRY THESE STEPS

IF YES, clean the nozzle and injector ring.

Diet Pibb Xtra

15 hours

17 hours

Diet Coke

3 days

24 hours

### Is the NNS BIB empty?

IF NO, Clean the NNS lever assembly.

Is the nozzle and injector ring dirty?

IF YES, clean the nozzle and injector ring.

STILL NOT RESOLVED, CONTACT US

Visit the web portal at

myCoke.com/ESPortal