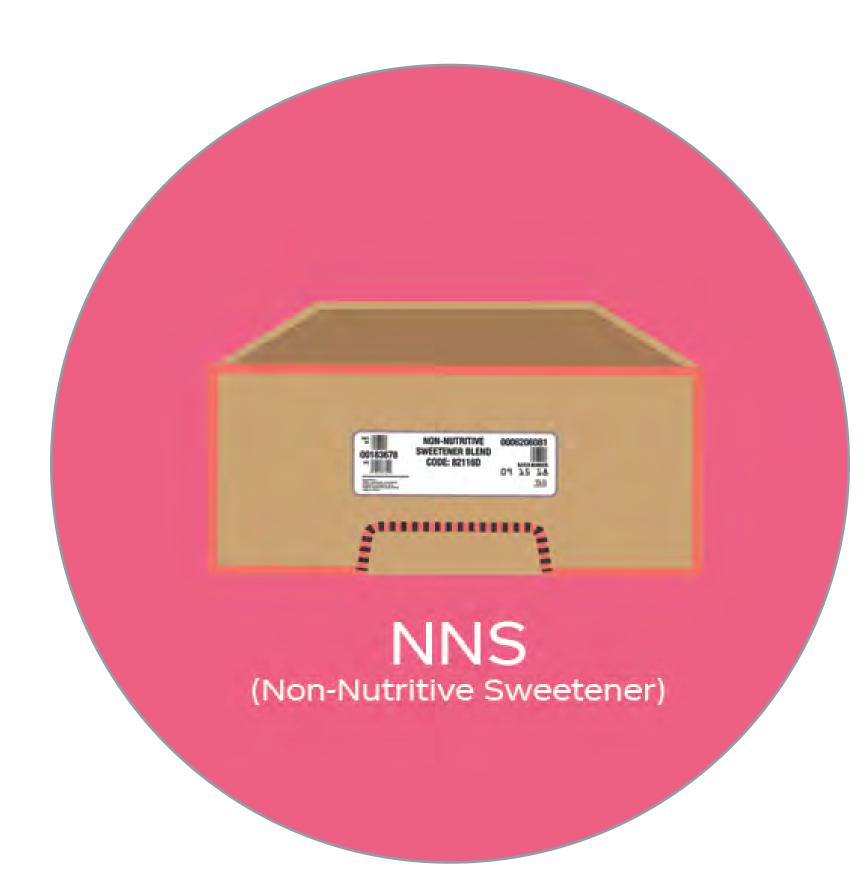

#### TROUBLESHOOTING GUIDE

HERE IS WHAT TO DO!

Is the NNS BIB empty?

IF YES, Replace the NNS BIB.