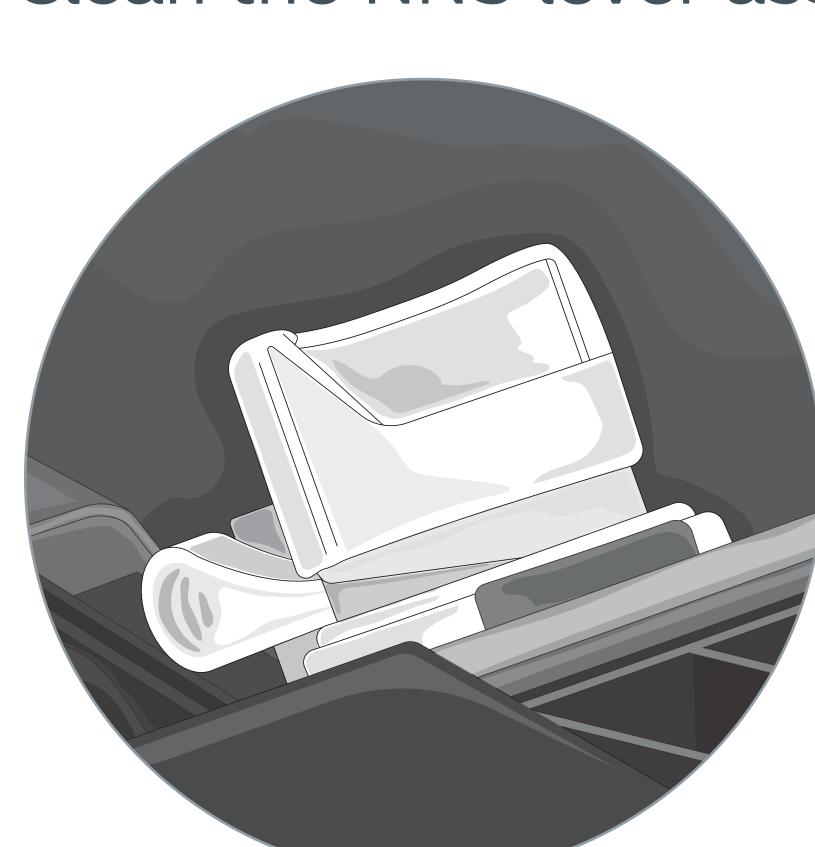

### Is the NNS BIB empty?

IF NO, Clean the NNS lever assembly.

Is the nozzle and injector ring dirty?

IF YES, clean the nozzle and injector ring.

STILL NOT RESOLVED, CONTACT US

Visit the web portal at

myCoke.com/ESPortal