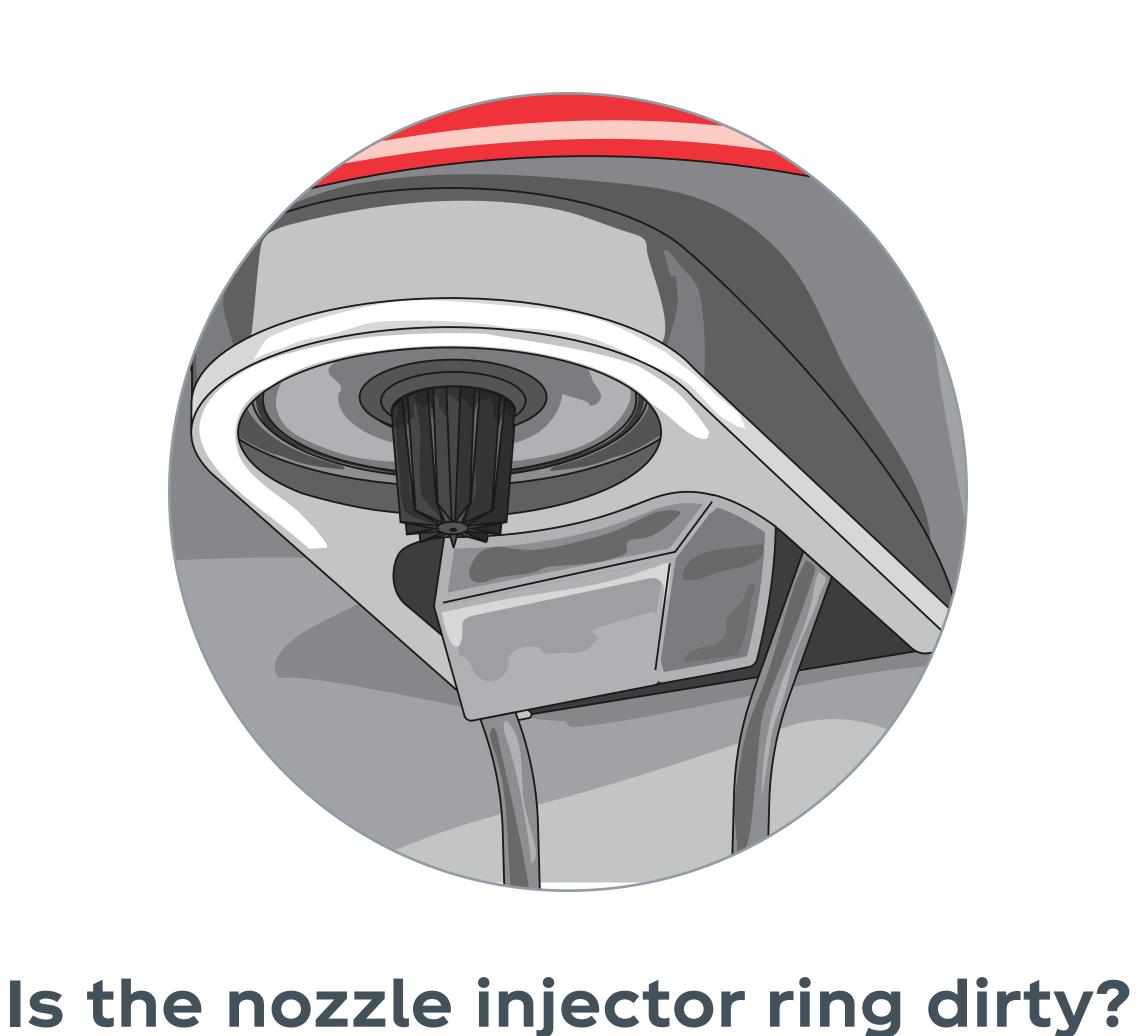

#### STILL HAVING TROUBLE, TRY THESE STEPS

IF YES, clean the nozzle and injector ring.

Diet Pibb Xtra

15 hours

17 hours

Diet Coke

3 days

24 hours

### Is the NNS BIB empty?

IF NO, Clean the NNS lever assembly.

Is the nozzle and injector ring dirty?

IF YES, clean the nozzle and injector ring.

STILL NOT RESOLVED, CONTACT US

Visit the web portal at

myCoke.com/ESPortal