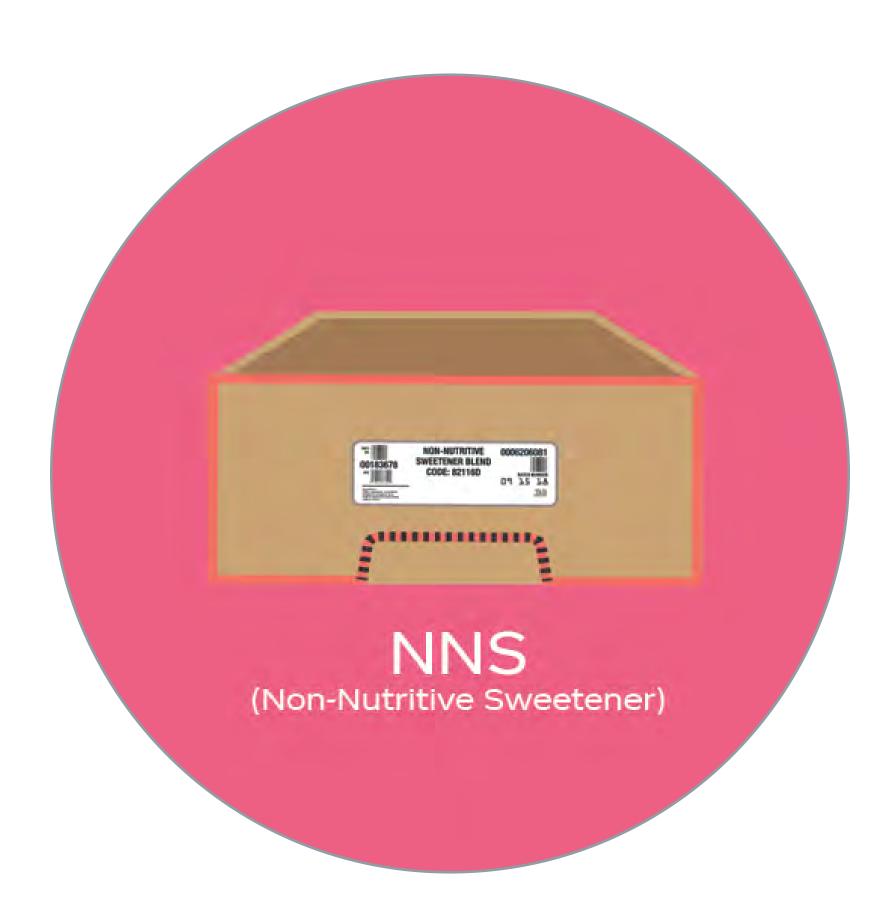

#### TROUBLESHOOTING GUIDE

HERE IS WHAT TO DO!

Is the NNS BIB empty?

#### TROUBLESHOOTING GUIDE

HERE IS WHAT TO DO!

Is the NNS BIB empty?

IF YES, Replace the NNS BIB.

### Is the NNS BIB empty?

IF NO, Clean the NNS lever assembly.

Is the nozzle and injector ring dirty?

IF YES, clean the nozzle and injector ring.

STILL NOT RESOLVED, CONTACT US

Visit the web portal at

myCoke.com/ESPortal