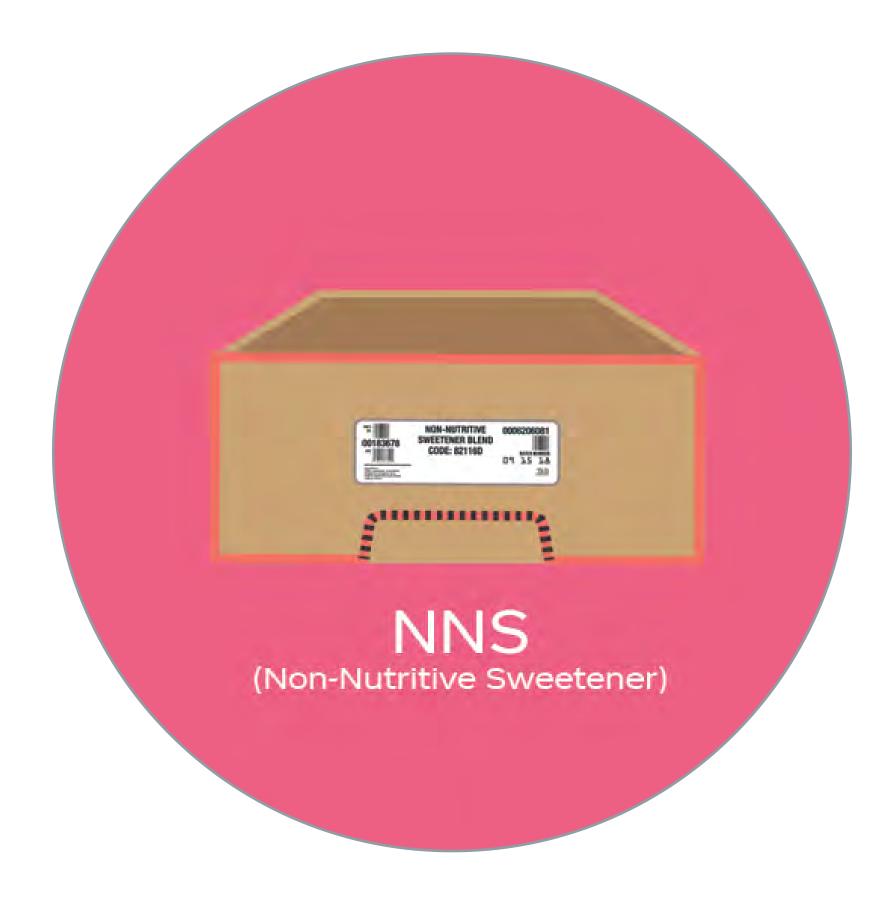

#### TROUBLESHOOTING GUIDE

HERE IS WHAT TO DO!

Is the NNS BIB empty?

#### TROUBLESHOOTING GUIDE

HERE IS WHAT TO DO!

Is the NNS BIB empty?

IF YES, Replace the NNS BIB.