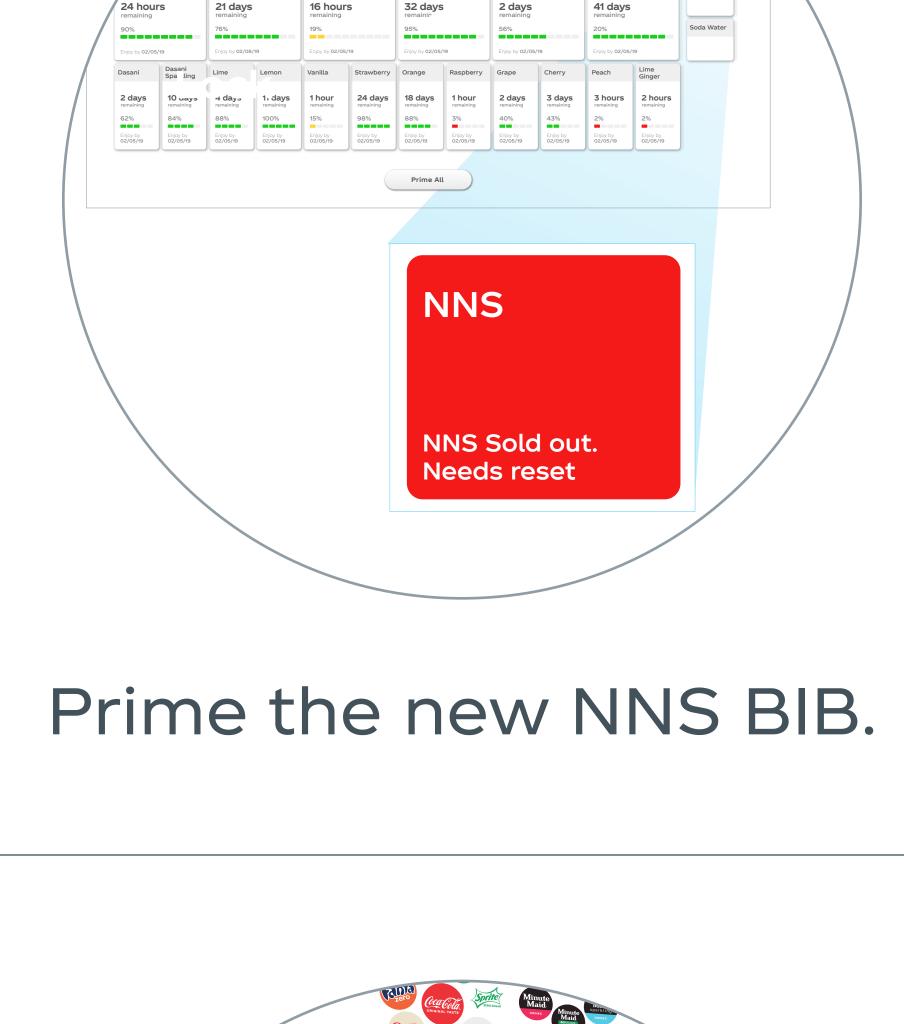

# Low/no calorie drinks are not dispensing

#### TROUBLESHOOTING GUIDE

HERE IS WHAT TO DO!

Is the NNS BIB empty?

#### TROUBLESHOOTING GUIDE

HERE IS WHAT TO DO!

Is the NNS BIB empty?

IF YES, Replace the NNS BIB.