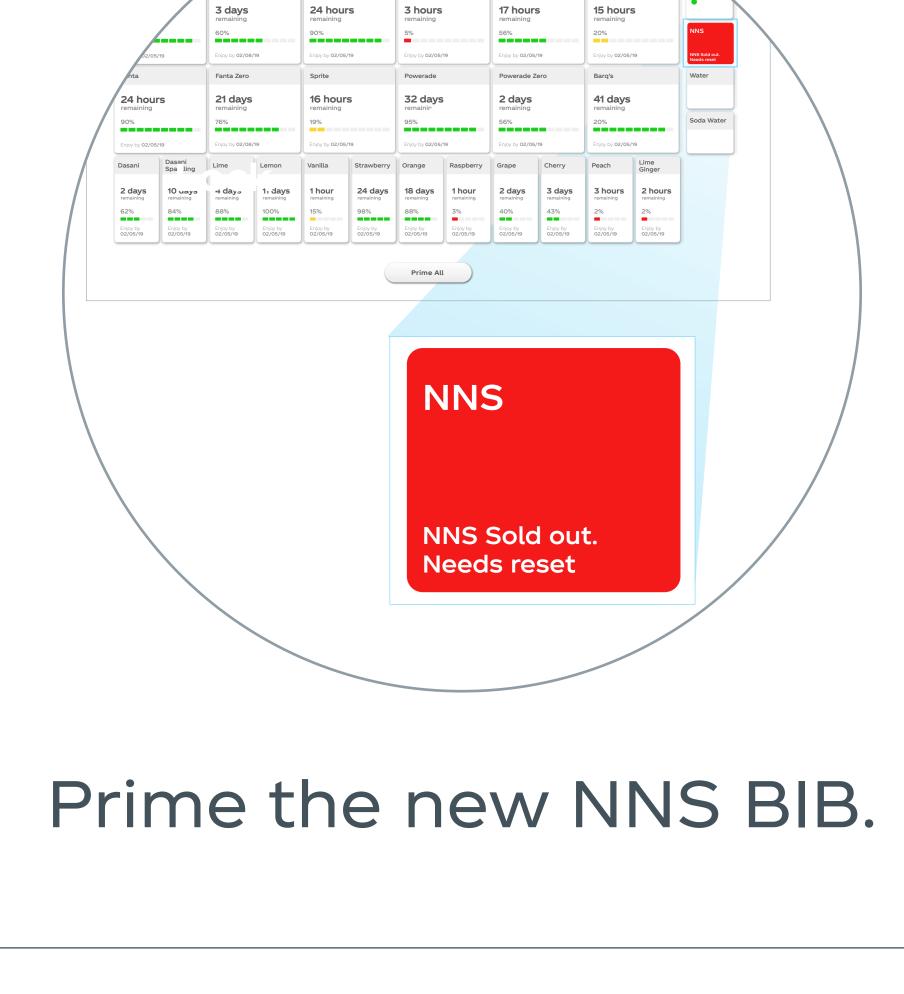

#### STILL HAVING TROUBLE, TRY THESE STEPS

IF YES, clean the nozzle and injector ring.

Diet Pibb Xtra

15 hours

17 hours

Diet Coke

3 days

24 hours