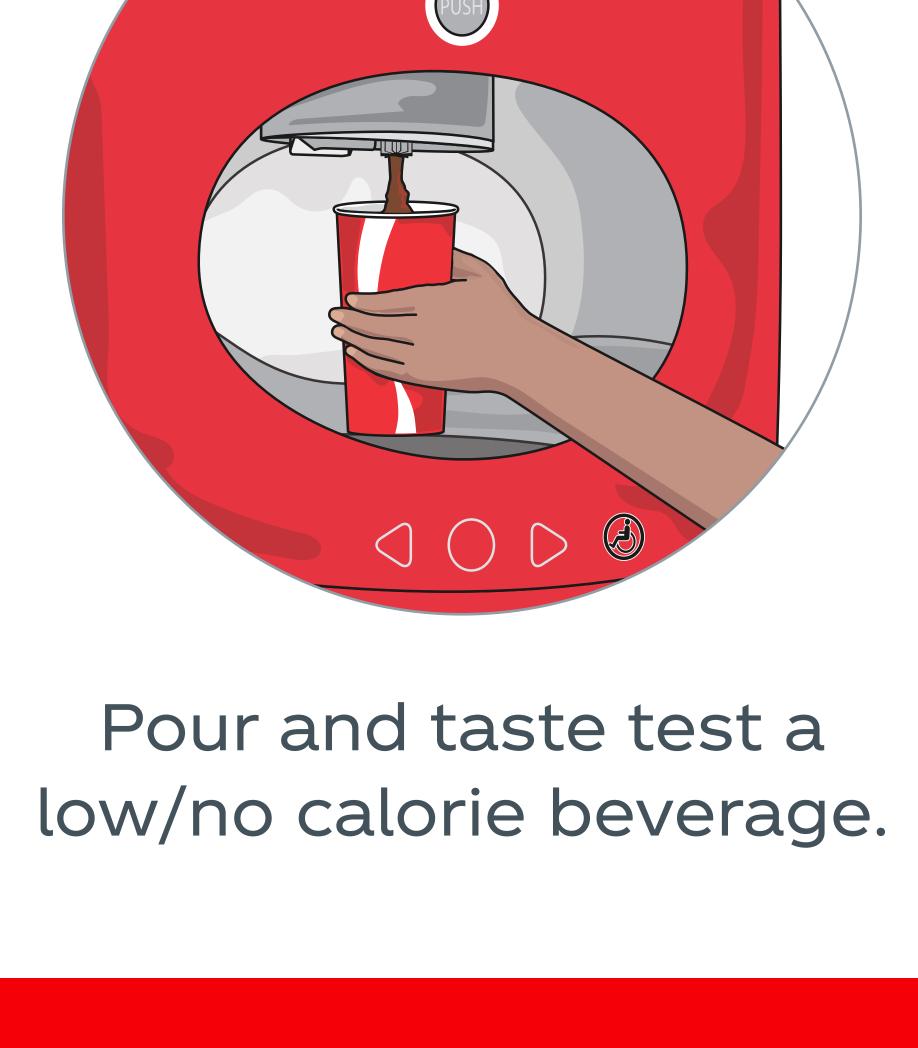

Pour and taste test a low/no calorie beverage.

STILL NOT RESOLVED, CONTACT US

Wisit the web portal at myCoke.com/ESPortal

Coca-Cola Service Technician at

Or contact a dedicated

1 (800) 241-COKE (2653)

1 (800) 318-COKE (2653)