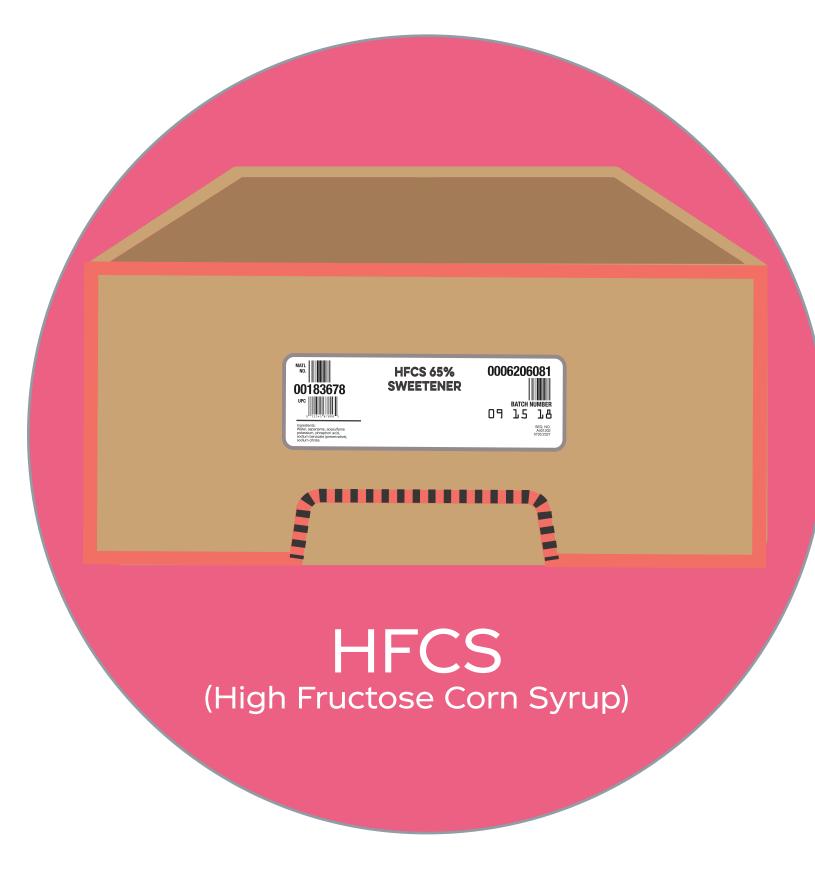

Full calorie drinks are not dispensing

## TROUBLESHOOTING GUIDE

## HERE IS WHAT TO DO!



Is the HFCS BIB empty?

IF YES, replace HFCS BIBs.

## STILL HAVING TROUBLE, TRY THESE STEPS



Clean BIB connectors.





Utilities

Pibb Part

6 days

enjoy by

09/19/2019

Pibb Part 1

7 days remaining

78%

enjoy by

08/29/2019

Diet Coke

Part 2

joy by

3/15/2019

6 days

enjoy by

08/09/2019

Settings

Coke Zero

Part 1 v2

6 days

98%

enjoy by

10/04/2019

HFCS

Water





STILL NOT RESOLVED, CONTACT US

Visit the web portal at

myCoke.com/ESPortal

Or contact a dedicated Coca-Cola Service Technician at

IN THE U.S.

1 (800) 241-COKE (2653)

IN CANADA
1 (800) 318-COKE (2653)

freestyle®