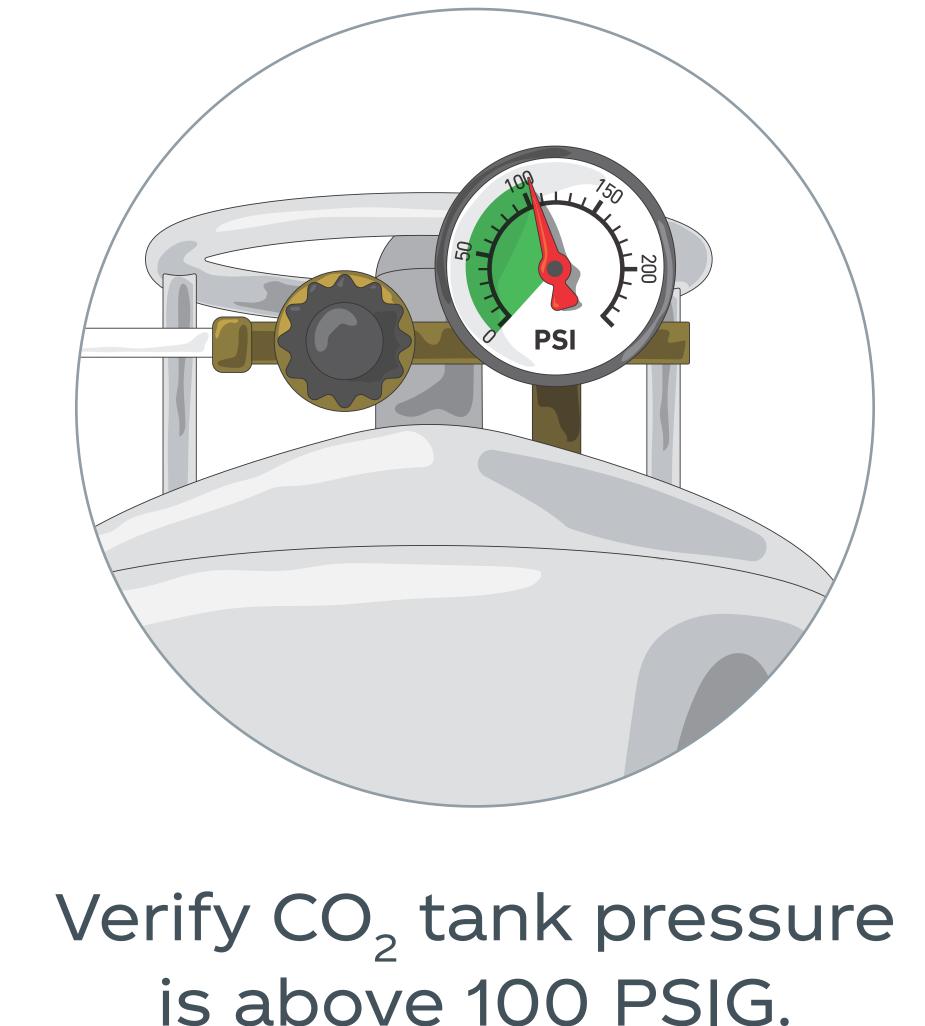

Full calorie drinks are not dispensing

## TROUBLESHOOTING GUIDE

## HERE IS WHAT TO DO!



Is the HFCS BIB empty?

IF YES, replace HFCS BIBs.

## STILL HAVING TROUBLE, TRY THESE STEPS



Clean BIB connectors.





Utilities

Pibb Part

6 days

enjoy by

09/19/2019

Pibb Part 1

7 days remaining

78%

enjoy by

08/29/2019

Diet Coke

Part 2

joy by

3/15/2019

6 days

enjoy by

08/09/2019

Settings

Coke Zero

Part 1 v2

6 days

98%

enjoy by

10/04/2019

HFCS

Water





STILL NOT RESOLVED, CONTACT US

Visit the web portal at

myCoke.com/ESPortal

Or contact a dedicated Coca-Cola Service Technician at

IN THE U.S.

1 (800) 241-COKE (2653)

IN CANADA
1 (800) 318-COKE (2653)

freestyle®