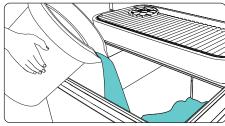

## **EVERY WEEK**

Empty all ice and slowly pour warm water into the ice bin to melt any remaining ice.

Dip a clean cloth in approved sanitizer solution and wipe inside of the ice bin and ice bin lid. Wait 2 minutes and repeat with fresh sanitizer solution.