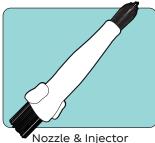

• Scrub both pozzles with h

- Scrub both nozzles with blunt end of nozzle brush and soap.
- Rinse with warm water and allow to air dry.
- Submerge all parts in sanitizer for 2 minutes. Agitate to remove air pockets.