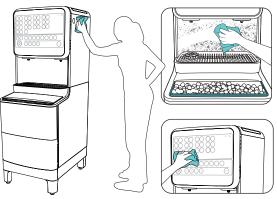

## **EVERY WEEK**

Empty all ice and slowly pour warm water into the ice bin to melt any remaining ice.

Dip a clean cloth in approved sanitizer solution and wipe inside of the ice bin and ice bin lid. Wait 2 minutes and repeat with fresh sanitizer solution.