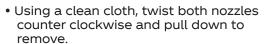

• Scrub both pozzles with h

- Scrub both nozzles with blunt end of nozzle brush and soap.
- Rinse with warm water and allow to air dry.
- Submerge all parts in sanitizer for 2 minutes. Agitate to remove air pockets.