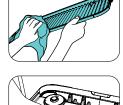

Use wire handled

holes in the diffuser.

brush to scrub

Remove the cup rest, scale cup rest, and drain strainer. Clean the cup rest, scale cup rest, and drip tray. Then use the drain cleaning brush (small part #144925) to scrub the dispenser drain.