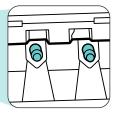

• Scrub both pozzles with h

- Scrub both nozzles with blunt end of nozzle brush and soap.
- Rinse with warm water and allow to air dry.
- Submerge all parts in sanitizer for 2 minutes. Agitate to remove air pockets.