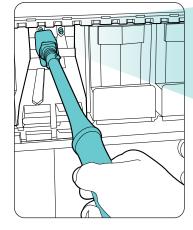

## **EVERY DAY**

Wipe exterior surfaces and clean areas such as the backsplash, ice bin lid, edge of the ice bin, and touch screen.

- Scrub both ring areas including holes with pointed end of nozzle brush dipped in sanitizer.
- Scrub inner injector rings with wire handled brush dipped in sanitizer.
- Wipe rings with clean cloth and sanitizer until it comes away clean.
- Wait 2 minutes and repeat scrubbing and wiping rings with clean sanitizer.

Use wire handled

holes in the diffuser.

brush to scrub

Remove the cup rest, scale cup rest, and drain strainer. Clean the cup rest, scale cup rest, and drip tray. Then use the drain cleaning brush (small part #144925) to scrub the dispenser drain.