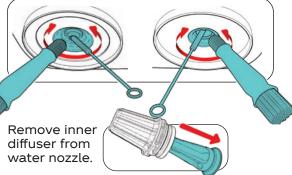

## **EVERY DAY**

Wipe exterior surfaces and clean areas such as the backsplash, ice bin lid, edge of the ice bin, and touch screen.

- Scrub both ring areas including holes with pointed end of nozzle brush dipped in sanitizer.
- Scrub inner injector rings with wire handled brush dipped in sanitizer.
- Wipe rings with clean cloth and sanitizer until it comes away clean.
- Wait 2 minutes and repeat scrubbing and wiping rings with clean sanitizer.

Use wire handled

holes in the diffuser.

brush to scrub

Remove the cup rest, scale cup rest, and drain strainer. Clean the cup rest, scale cup rest, and drip tray. Then use the drain cleaning brush (small part #144925) to scrub the dispenser drain.