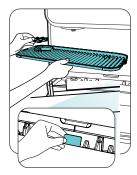

## **EVERY DAY**

Wipe exterior surfaces and clean areas such as the backsplash, ice bin lid, edge of the ice bin, and touch screen.

- Scrub both ring areas including holes with pointed end of nozzle brush dipped in sanitizer.
- Scrub inner injector rings with wire handled brush dipped in sanitizer.
- Wipe rings with clean cloth and sanitizer until it comes away clean.
- Wait 2 minutes and repeat scrubbing and wiping rings with clean sanitizer.