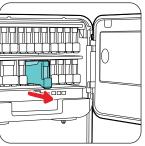

When replacing ingredient cartridges, wipe cartridge slots or the use cartridge slot cleaning tool.

Dip a clean cloth in approved sanitizer solution and wipe the cartridge probes. Then, dip a new, clean cloth into the sanitizer solution, and wipe the probes again to sanitize.