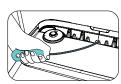

## **EVERY DAY**

Wipe exterior surfaces and clean areas such as the backsplash, ice bin lid, edge of the ice bin, and touch screen.

- Scrub both ring areas including holes with pointed end of nozzle brush dipped in sanitizer.
- Scrub inner injector rings with wire handled brush dipped in sanitizer.
- Wipe rings with clean cloth and sanitizer until it comes away clean.
- Wait 2 minutes and repeat scrubbing and wiping rings with clean sanitizer.