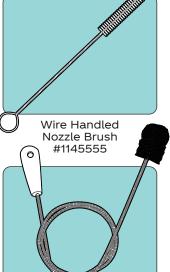

## **EVERY DAY**

Wipe exterior surfaces and clean areas such as the backsplash, ice bin lid, edge of the ice bin, and touch screen.

- Scrub both ring areas including holes with pointed end of nozzle brush dipped in sanitizer.
- Scrub inner injector rings with wire handled brush dipped in sanitizer.
- Wipe rings with clean cloth and sanitizer until it comes away clean.
- Wait 2 minutes and repeat scrubbing and wiping rings with clean sanitizer.

Use wire handled

holes in the diffuser.

brush to scrub

Remove the cup rest, scale cup rest, and drain strainer. Clean the cup rest, scale cup rest, and drip tray. Then use the drain cleaning brush (small part #144925) to scrub the dispenser drain.