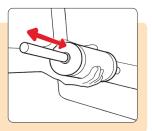

Use the drain cleaning brush (small part #144925) to scrub the dispenser drain.

Pour remaining sanitizer solution slowly down drain. Ensure the drain empties properly.

Replace the cup rest and drain strainer.