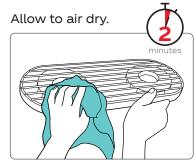

## DAILY cup rest and drain tray cleaning:

Remove the cup rest and drain strainer.

Dip a clean cloth in approved sanitizer solution.

Clean the cup rest and drain strainer. Wait 2 minutes and repeat with fresh sanitizer solution.