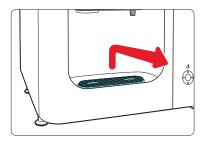

## DAILY cup rest and drain tray cleaning:

Remove the cup rest and drain strainer.

Dip a clean cloth in approved sanitizer solution.

Clean the cup rest and drain strainer. Wait 2 minutes and repeat with fresh sanitizer solution.

Use the drain cleaning brush (small part #144925) to scrub the dispenser drain.

Pour remaining sanitizer solution slowly down drain. Ensure the drain empties properly.

Replace the cup rest and drain strainer.