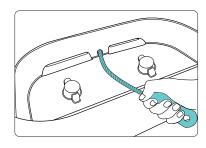

Use the drain cleaning brush (small part #144925) to scrub the dispenser drain.

Pour remaining sanitizer solution slowly down drain. Ensure the drain empties properly.

Replace the cup rest and drain strainer.