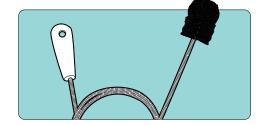

Use the drain cleaning brush (small part #144925) to scrub the dispenser drain.

Pour remaining sanitizer solution slowly down drain. Ensure the drain empties properly.

Replace the cup rest and drain strainer.

Order small parts by calling 1-800-241-COKE

Microfiber Cloth #127723

Drain Cleaning Brush #144925

If ice bin fails to drain, remove the ice bin drain strainer and clear the area of any trash.

Press the drain plunger into the mouth of the drain, then push the plunger rod firmly to force air down the pipe to clear the clog. Resume cleaning with drain cleaning brush.