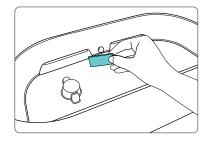

## DAILY cup rest and drain tray cleaning:

Remove the cup rest and drain strainer.

Dip a clean cloth in approved sanitizer solution.

Clean the cup rest and drain strainer. Wait 2 minutes and repeat with fresh sanitizer solution.

Use the drain cleaning brush (small part #144925) to scrub the dispenser drain.

Pour remaining sanitizer solution slowly down drain. Ensure the drain empties properly.

Replace the cup rest and drain strainer.