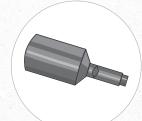

## Additional pieces

Filter - 2 Bowl Part #161284

Filter - 4 Bowl Part #161285

Mixing Impeller Part #146899

Bowl Gasket Part #144810

Push Handle Assembly Part # 161289

Dispense Valve Part #161288

Valve Gasket Seal Part # 144811