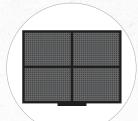

### **Tray Bases and Covers**

Drip Tray Cover - 2 Bowl Part #161283

Drip Tray Cover - 4 Bowl Part #161286

Drip Tray - 2 Bowl Part #161280

Drip Tray - 4 Bowl Part #161281