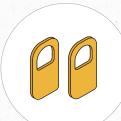

### Seals and additional tools

Hopper Seal Part # 1145517

Auger Shaft Seal Part #117864

Drum to Shaft Seal Part #1145516

Drum to Shaft Seal Tool Part #1145540

Lubrifilm Tube Part #148012