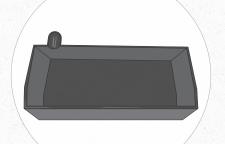

## Juicer Replacement Components

2-Valve Cup Rest Part #113749

2-Valve Drip Tray Part #113786

Key Part #25970

4-Valve Cup Rest Part #143185

4-Valve Drip Tray (without Drain)
Part #25964

4-Valve Drip Tray (with Drain)
Part #25601