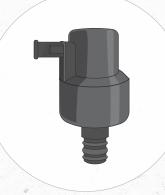

## **SMALL PARTS**

**QUICK REFERENCE ORDERING GUIDE** 

## **NEED A SMALL PART REPLACEMENT?**

- For the small parts listed here, locations are allocated a certain dollar amount (at no charge).
- Reference the part number below and go to myCoke.com/ESPortal or call/text 1-800-241-COKE (2653).
- Shipping requests other than standard ground transportation may be charged to your outlet.

## **Cleaning Tools**



Approved Sanitizer Container
Part #107809



Approved Sanitizer Part #25823



Nozzle Brush Part #16586

## Juicer Replacement Components



2-Valve Cup Rest Part #113749



2-Valve Drip Tray Part #113786



Key Part #25970



4-Valve Cup Rest Part #143185



4-Valve Drip Tray (without Drain)
Part #25964



4-Valve Drip Tray (with Drain)
Part #25601



Check Valve Part #19246



Nozzle Part #107424