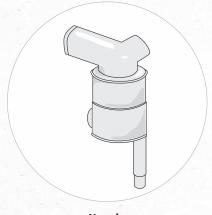

## **SMALL PARTS**

**QUICK REFERENCE ORDERING GUIDE** 

## **NEED A SMALL PART REPLACEMENT?**

- For the small parts listed here, locations are allocated a certain dollar amount (at no charge).
- Reference the part number below and go to myCoke.com/ESPortal or call/text 1-800-241-COKE (2653).
- Shipping requests other than standard ground transportation may be charged to your outlet.

## **Cleaning Tools**



Approved Sanitizer Container
Part #107809



Approved Sanitizer Part #25823



Nozzle Brush Part #16586

## Juicer Replacement Components



2-Valve Cup Rest Part #113749



2-Valve Drip Tray Part #113786



Key Part #25970



4-Valve Cup Rest Part #143185



4-Valve Drip Tray (without Drain)
Part #25964



4-Valve Drip Tray (with Drain)
Part #25601



Check Valve Part #19246



Nozzle Part #107424