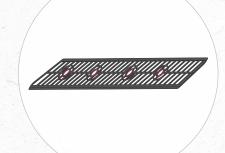

## Juicer Replacement Components

2-Valve Cup Rest Part #113749

2-Valve Drip Tray Part #113786

Key Part #25970

4-Valve Cup Rest Part #143185

4-Valve Drip Tray (without Drain)
Part #25964

4-Valve Drip Tray (with Drain)
Part #25601