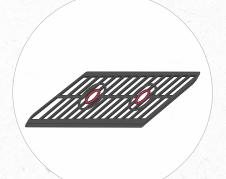

## Juicer Replacement Components

2-Valve Cup Rest Part #113749

2-Valve Drip Tray Part #113786

Key Part #25970

4-Valve Cup Rest Part #143185

4-Valve Drip Tray (without Drain)
Part #25964

4-Valve Drip Tray (with Drain)
Part #25601