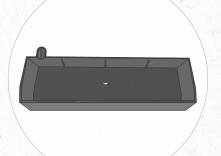

## Juicer Replacement Components

2-Valve Cup Rest Part #113749

2-Valve Drip Tray Part #113786

Key Part #25970

4-Valve Cup Rest Part #143185

4-Valve Drip Tray (without Drain)
Part #25964

4-Valve Drip Tray (with Drain)
Part #25601