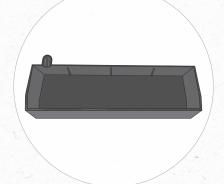

## Juicer Replacement Components

2-Valve Cup Rest Part #113749

2-Valve Drip Tray Part #113786

Key Part #25970

4-Valve Cup Rest Part #143185

4-Valve Drip Tray (without Drain)
Part #25964

4-Valve Drip Tray (with Drain)
Part #25601