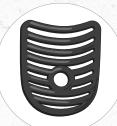

## TDO-N-3.5 Urn Components

Urn Cover Part #123258

Urn Rear Handle Part #124447

Cup Rest Part #121409

Drip Pan Part #121408

Faucet Part #122334

C Ring Part #122335

Wing Nut Part #122336