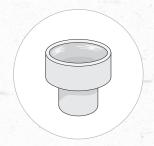

## **NEED A SMALL PART REPLACEMENT?**

- For the small parts listed here, locations are allocated a certain dollar amount (at no charge).
- Reference the part number below and go to myCoke.com/ESPortal or call/text 1-800-241-COKE (2653).
- Shipping requests other than standard ground transportation may be charged to your outlet.

## **Brewer Components**



Quick Brew Basket Part #121051 (TB3Q) Part #122563 (TB6Q)



Sprayhead Part #121049



Funnel Tip Part #121048



Kay-5 Sanitizer Part #24041



Big Bristle Brush Part #28884



Nozzle Brush Part #18616

## TDO-N-3.5 Urn Components



Urn Cover Part #123258



Urn Rear Handle Part #124447



Cup Rest Part #121409



Drip Pan Part #121408



Faucet Part #122334



C Ring Part #122335



Wing Nut Part #122336



Faucet Kit Part #125222



Faucet Seat Cup Part #118348