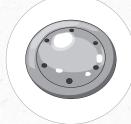

## TDO-N-3.5 Urn Components

Urn Cover Part #123258

Urn Rear Handle Part #124447

Cup Rest Part #121409

Drip Pan Part #121408

Faucet Part #122334

C Ring Part #122335

Wing Nut Part #122336