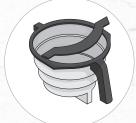

## **Brewer Components**

Quick Brew Basket Part #121051 (TB3Q) Part #122563 (TB6Q)

Sprayhead Part #121049

Funnel Tip Part #121048

Kay-5 Sanitizer Part #24041

Big Bristle Brush Part #28884

Nozzle Brush Part #18616