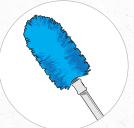

## **Brewer Components**

Quick Brew Basket Part #121051 (TB3Q) Part #122563 (TB6Q)

Sprayhead Part #121049

Funnel Tip Part #121048

Kay-5 Sanitizer Part #24041

Big Bristle Brush Part #28884

Nozzle Brush Part #18616