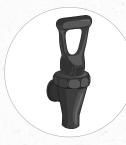

## TDO-N-3.5 Urn Components

Urn Cover Part #123258

Urn Rear Handle Part #124447

Cup Rest Part #121409

Drip Pan Part #121408

Faucet Part #122334

C Ring Part #122335

Wing Nut Part #122336