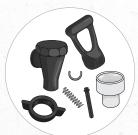

EFERENCE ORDERING GUIDE** 

## **NEED A SMALL PART REPLACEMENT?**

- For the small parts listed here, locations are allocated a certain dollar amount (at no charge).
- Reference the part number below and go to myCoke.com/ESPortal or call/text 1-800-241-COKE (2653).
- Shipping requests other than standard ground transportation may be charged to your outlet.

## **Brewer Components**



Quick Brew Basket Part #121051 (TB3Q) Part #122563 (TB6Q)



Sprayhead Part #121049



Funnel Tip Part #121048



Kay-5 Sanitizer Part #24041



Big Bristle Brush Part #28884



Nozzle Brush Part #18616

## TDO-N-3.5 Urn Components



Urn Cover Part #123258



Urn Rear Handle Part #124447



Cup Rest Part #121409



Drip Pan Part #121408



Faucet Part #122334



C Ring Part #122335



Wing Nut Part #122336



Faucet Kit Part #125222



Faucet Seat Cup Part #118348