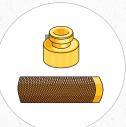

## **TEA BREWER SMALL PARTS**

**QUICK REFERENCE ORDERING GUIDE** 

## **NEED A SMALL PART REPLACEMENT?**

- For the small parts listed here, locations are allocated a certain dollar amount (at no charge).
- Reference the part number below and go to myCoke.com/ESPortal or call/text 1-800-241-COKE (2653).
- Shipping requests other than standard ground transportation may be charged to your outlet.

## **Brewer Components**



Quick Brew Basket Part #121051 (TB3Q) Part #122563 (TB6Q)



Sprayhead Part #121049



Funnel Tip Part #121048



Kay-5 Sanitizer Part #24041



Big Bristle Brush Part #28884



Nozzle Brush Part #18616

## TDO-N-3.5 Urn Components



Urn Cover Part #123258



Urn Rear Handle Part #124447



Cup Rest Part #121409



Drip Pan Part #121408



Faucet Part #122334



C Ring Part #122335



Wing Nut Part #122336



Faucet Kit Part #125222



Faucet Seat Cup Part #118348