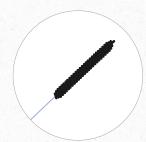

## **Brewer Components**

Quick Brew Basket Part #121051 (TB3Q) Part #122563 (TB6Q)

Sprayhead Part #121049

Funnel Tip Part #121048

Kay-5 Sanitizer Part #24041

Big Bristle Brush Part #28884

Nozzle Brush Part #18616