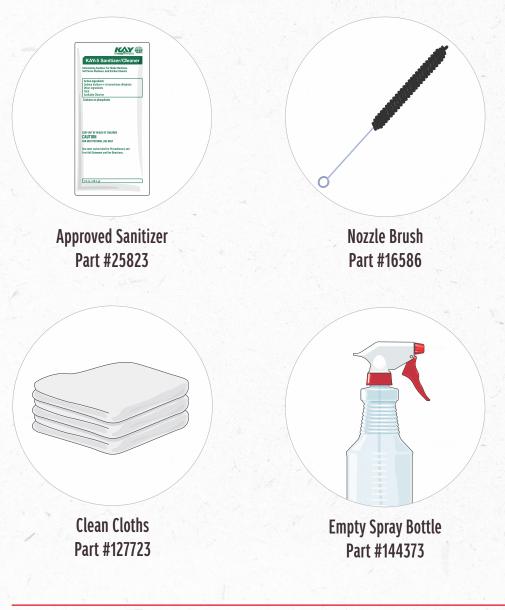

## VARIETY TEA TOWER SMALL PARTS QUICK REFERENCE ORDERING GUIDE

## **NEED A SMALL PART REPLACEMENT?**

- For the small parts listed here, locations are allocated a certain dollar amount (at no charge).
- Reference the part number below and go to myCoke.com/ESPortal or call/text 1-800-241-COKE (2653).
- Shipping requests other than standard ground transportation may be charged to your outlet.

## Cleaning Tools



## **Tower Replacement Components**

Replacement Nozzle Part #114877 Replacement Cup Rest Part #114865

**NEED ASSISTANCE?** The myCoketech Team is here to help. Go to myCoke.com/ESPortal or call/text 1-800-241-COKE (2653)