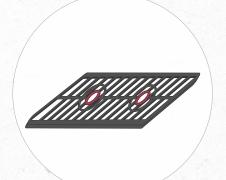

## Juicer Replacement Components

2-Valve Cup Rest Part #113749

2-Valve Drip Tray Part #113786

Key Part #25970

4-Valve Cup Rest Part #143185

4-Valve Drip Tray (without Drain)
Part #25964

4-Valve Drip Tray (with Drain)
Part #25601