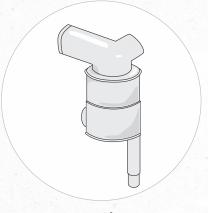

## **SMALL PARTS**

QUICK REFERENCE ORDERING GUIDE

## **NEED A SMALL PART REPLACEMENT?**

- For the small parts listed here, locations are allocated a certain dollar amount (at no charge).
- Reference the part number below and go to myCoke.com/ESPortal or call/text 1-800-318-COKE (2653).
- Shipping requests other than standard ground transportation may be charged to your outlet.

## **Cleaning Tools**



Approved Sanitizer Container
Part #107809



Approved Sanitizer Part #25823



Nozzle Brush Part #16586

## Juicer Replacement Components



2-Valve Cup Rest Part #113749



2-Valve Drip Tray Part #113786



Key Part #25970



4-Valve Cup Rest Part #143185



4-Valve Drip Tray (without Drain)
Part #25964



4-Valve Drip Tray (with Drain)
Part #25601



Check Valve Part #19246



Nozzle Part #107424