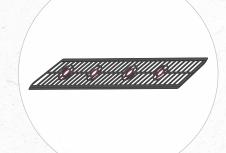

## Juicer Replacement Components

2-Valve Cup Rest Part #113749

2-Valve Drip Tray Part #113786

Key Part #25970

4-Valve Cup Rest Part #143185

4-Valve Drip Tray (without Drain)
Part #25964

4-Valve Drip Tray (with Drain)
Part #25601