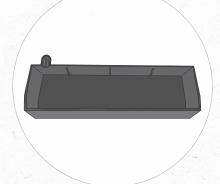

## Juicer Replacement Components

2-Valve Cup Rest Part #113749

2-Valve Drip Tray Part #113786

Key Part #25970

4-Valve Cup Rest Part #143185

4-Valve Drip Tray (without Drain)
Part #25964

4-Valve Drip Tray (with Drain)
Part #25601