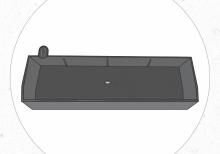

## Juicer Replacement Components

2-Valve Cup Rest Part #113749

2-Valve Drip Tray Part #113786

Key Part #25970

4-Valve Cup Rest Part #143185

4-Valve Drip Tray (without Drain)
Part #25964

4-Valve Drip Tray (with Drain)
Part #25601