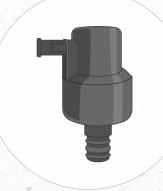

## **SMALL PARTS**

QUICK REFERENCE ORDERING GUIDE

## **NEED A SMALL PART REPLACEMENT?**

- For the small parts listed here, locations are allocated a certain dollar amount (at no charge).
- Reference the part number below and go to myCoke.com/ESPortal or call/text 1-800-318-COKE (2653).
- Shipping requests other than standard ground transportation may be charged to your outlet.

## **Cleaning Tools**



Approved Sanitizer Container
Part #107809



Approved Sanitizer Part #25823



Nozzle Brush Part #16586

## Juicer Replacement Components



2-Valve Cup Rest Part #113749



2-Valve Drip Tray Part #113786



Key Part #25970



4-Valve Cup Rest Part #143185



4-Valve Drip Tray (without Drain)
Part #25964



4-Valve Drip Tray (with Drain)
Part #25601



Check Valve Part #19246



Nozzle Part #107424