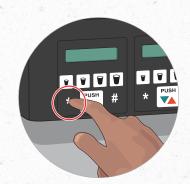

## **TROUBLESHOOTING**

DUICK CHECKLIST BEFORE YOU CALL

**Save Time & Money** 

## Priming the unit







Prime pump using the \* key

## Purging the water system of air



Turn key to FLUSH position



Place a cup beneath the leftmost dispensing nozzle



Press the PUSH button (clear stream will be visible)

Note: Repeat Steps 2 & 3 for all valves progressing from left to right



Turn key to ON mode



Press the PUSH button to dispense a small amount from each valve until product is visible

## **Service Menu Interface**



OR



Navigate the service menu by pressing the and buttons to scroll up or down the list. Press the PUSH button to accept the current selection. When presented with a Yes/No option, press for No and for Yes.