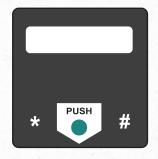

## Priming the unit

Prime pump using the \* key

## Purging the water system of air

Turn key to FLUSH position

Place a cup beneath the leftmost dispensing nozzle

Press the PUSH button (clear stream will be visible)

Note: Repeat Steps 2 & 3 for all valves progressing from left to right

Turn key to ON mode

Press the PUSH button to dispense a small amount from each valve until product is visible

## **Service Menu Interface**

OR

Navigate the service menu by pressing the and buttons to scroll up or down the list. Press the PUSH button to accept the current selection. When presented with a Yes/No option, press for No and for Yes.