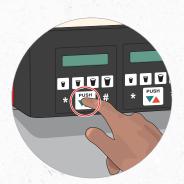

## **TROUBLESHOOTING**

DUICK CHECKLIST BEFORE YOU CALL

**Save Time & Money** 

## Priming the unit







Prime pump using the \* key

## Purging the water system of air



Turn key to FLUSH position



Place a cup beneath the leftmost dispensing nozzle



Press the PUSH button (clear stream will be visible)

Note: Repeat Steps 2 & 3 for all valves progressing from left to right



Turn key to ON mode



Press the PUSH button to dispense a small amount from each valve until product is visible

## **Service Menu Interface**



OR



Navigate the service menu by pressing the and buttons to scroll up or down the list. Press the PUSH button to accept the current selection. When presented with a Yes/No option, press for No and for Yes.