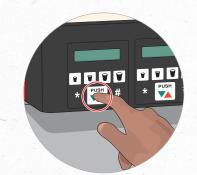

Turn key to ON mode

Press the PUSH button to dispense a small amount from each valve until product is visible