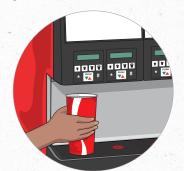

Turn key to ON mode

Press the PUSH button to dispense a small amount from each valve until product is visible