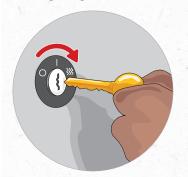

Turn key to ON mode

Press the PUSH button to dispense a small amount from each valve until product is visible