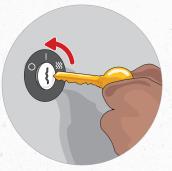

## Purging the water system of air

Turn key to FLUSH position

Place a cup beneath the leftmost dispensing nozzle

Press the PUSH button (clear stream will be visible)

Note: Repeat Steps 2 & 3 for all valves progressing from left to right