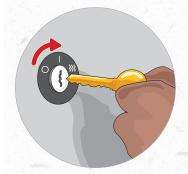

## Purging the water system of air

Turn key to FLUSH position

Place a cup beneath the leftmost dispensing nozzle

Press the PUSH button (clear stream will be visible)

Note: Repeat Steps 2 & 3 for all valves progressing from left to right