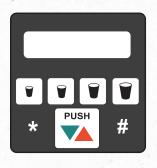

## **Service Menu Interface**

OR

Navigate the service menu by pressing the and buttons to scroll up or down the list. Press the PUSH button to accept the current selection. When presented with a Yes/No option, press for No and for Yes.